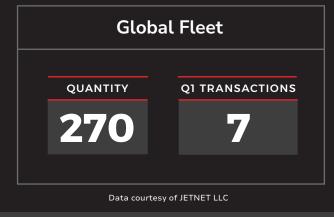

### **Market Overview**

TBM 700 series inventory remains stable, and transactions have picked up as we move into the second quarter of 2025. Eighteen aircraft are listed for sale, representing 6.7% of the active fleet—similar to the previous quarter. Notably, this is well above the 12 TBM 700s listed a year ago. Activity has increased for the second consecutive quarter, with seven sales occurring in Q1. Pricing has held steady, fluctuating by only about \$50K since Q1 of 2024. With ample supply and stable pricing, this market remains well balanced for both buyers and sellers.