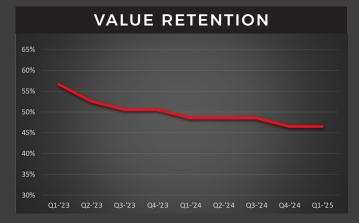

### **Market Overview**

TBM 850 inventory has declined significantly, and activity is increasing. There are only 16 aircraft remaining in this market, down from 22 listings in the previous quarter. Current inventory levels now represent just 5% of the active fleet—the lowest we've seen since Q2 of 2023. After a slow Q4, activity picked up with 11 sales taking place during Q1. Pricing has remained stable, with no movement since Q3 of last year. With limited inventory and stable pricing, now is a great time to sell your TBM 850.

### Limited Inventory | Stable Pricing

 VALUE RETENTION

 90%

 80%

 70%

 60%

 50%

 40%