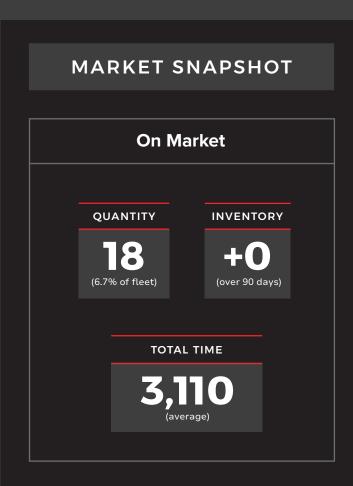

### **Market Overview**

TBM 700 series inventory remains stable, and transactions have picked up as we move into the second quarter of 2025. Eighteen aircraft are listed for sale, representing 6.7% of the active fleet—similar to the previous quarter. Notably, this is well above the 12 TBM 700s listed a year ago. Activity has increased for the second consecutive quarter, with seven sales occurring in Q1. Pricing has held steady, fluctuating by only about \$50K since Q1 of 2024. With ample supply and stable pricing, this market remains well balanced for both buyers and sellers.