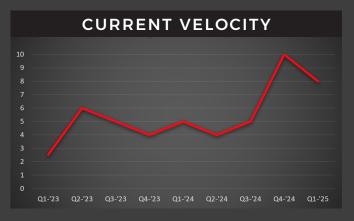

### **Market Overview**

TBM 850 inventory has declined significantly, and activity is increasing. There are only 16 aircraft remaining in this market, down from 22 listings in the previous quarter. Current inventory levels now represent just 5% of the active fleet—the lowest we've seen since Q2 of 2023. After a slow Q4, activity picked up with 11 sales taking place during Q1. Pricing has remained stable, with no movement since Q3 of last year. With limited inventory and stable pricing, now is a great time to sell your TBM 850.

### Limited Inventory | Stable Pricing

 VALUE RETENTION

 90%

 80%

 70%

 60%

 50%

 40%