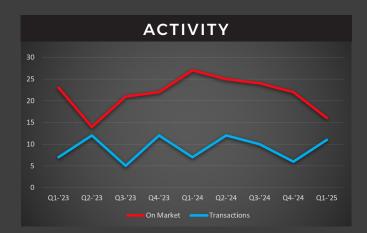

### **Market Overview**

TBM 700 series inventory remains stable, and transactions have picked up as we move into the second quarter of 2025. Eighteen aircraft are listed for sale, representing 6.7% of the active fleet—similar to the previous quarter. Notably, this is well above the 12 TBM 700s listed a year ago. Activity has increased for the second consecutive quarter, with seven sales occurring in Q1. Pricing has held steady, fluctuating by only about \$50K since Q1 of 2024. With ample supply and stable pricing, this market remains well balanced for both buyers and sellers.

### **BALANCED MARKET**

### Ample Supply | Stable Pricing