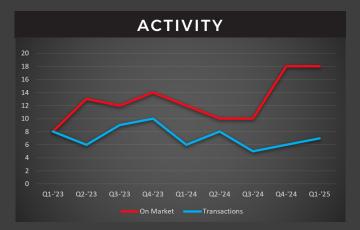

### **Market Overview**

TBM 700 series inventory remains stable, and transactions have picked up as we move into the second quarter of 2025. Eighteen aircraft are listed for sale, representing 6.7% of the active fleet—similar to the previous quarter. Notably, this is well above the 12 TBM 700s listed a year ago. Activity has increased for the second consecutive quarter, with seven sales occurring in Q1. Pricing has held steady, fluctuating by only about \$50K since Q1 of 2024. With ample supply and stable pricing, this market remains well balanced for both buyers and sellers.