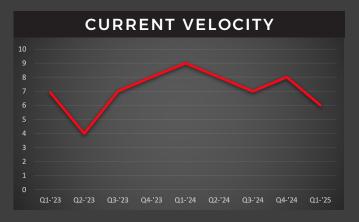

### **Market Overview**

TBM 700 series inventory remains stable, and transactions have picked up as we move into the second quarter of 2025. Eighteen aircraft are listed for sale, representing 6.7% of the active fleet—similar to the previous quarter. Notably, this is well above the 12 TBM 700s listed a year ago. Activity has increased for the second consecutive quarter, with seven sales occurring in Q1. Pricing has held steady, fluctuating by only about \$50K since Q1 of 2024. With ample supply and stable pricing, this market remains well balanced for both buyers and sellers.

### **BALANCED MARKET**

### Ample Supply | Stable Pricing