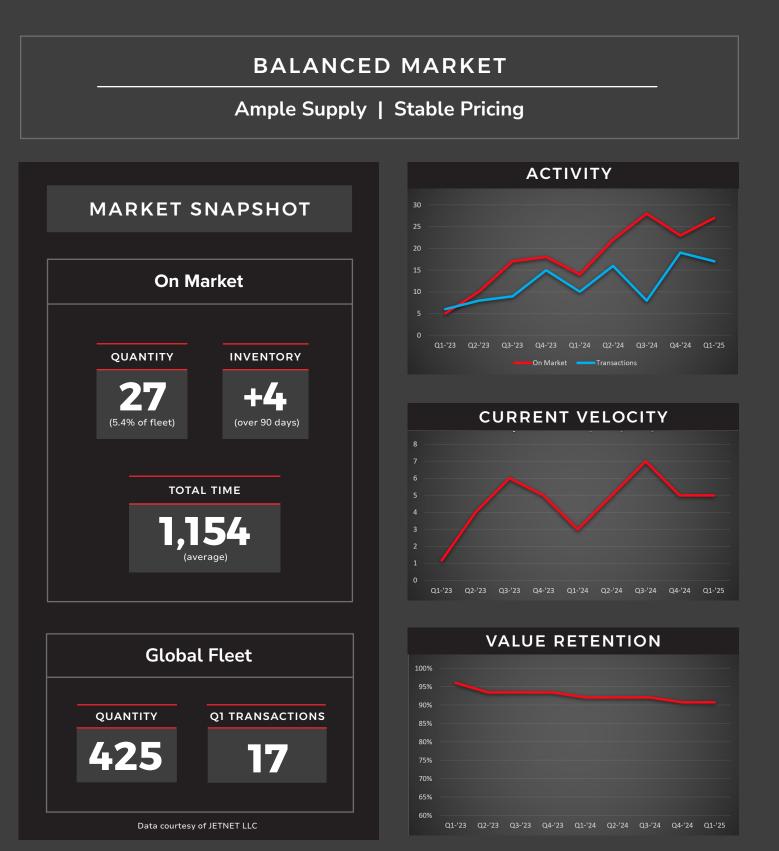

### **Market Overview**

TBM 700 series inventory remains stable, and transactions have picked up as we move into the second quarter of 2025. Eighteen aircraft are listed for sale, representing 6.7% of the active fleet—similar to the previous quarter. Notably, this is well above the 12 TBM 700s listed a year ago. Activity has increased for the second consecutive quarter, with seven sales occurring in Q1. Pricing has held steady, fluctuating by only about \$50K since Q1 of 2024. With ample supply and stable pricing, this market remains well balanced for both buyers and sellers.

### **BALANCED MARKET**

### Ample Supply | Stable Pricing