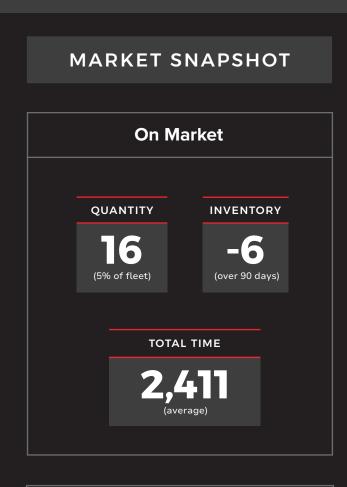

### **Market Overview**

TBM 850 inventory has declined significantly, and activity is increasing. There are only 16 aircraft remaining in this market, down from 22 listings in the previous quarter. Current inventory levels now represent just 5% of the active fleet—the lowest we've seen since Q2 of 2023. After a slow Q4, activity picked up with 11 sales taking place during Q1. Pricing has remained stable, with no movement since Q3 of last year. With limited inventory and stable pricing, now is a great time to sell your TBM 850.

### Limited Inventory | Stable Pricing

 VALUE RETENTION

 90%

 80%

 70%

 60%

 50%

 40%