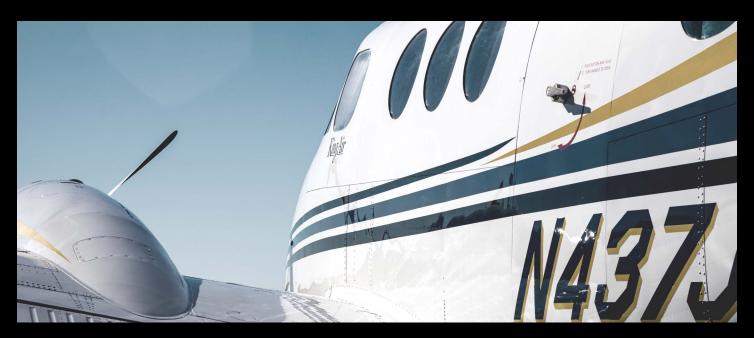

#### **EXTERIOR**

Overall Matterhorn White with Regimental Blue, Twilight and Gold Metallic stripes.