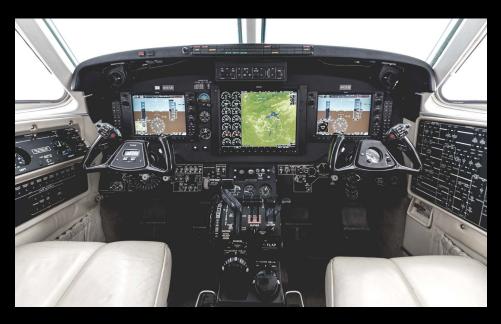

#### **AVIONICS**

Garmin G1000

Comms: Dual GIA-63w (8.33)

Transponders: Dual GTX-33 Mode S

Autopilot: GFC-700

Flight Director: G-1000

Radar: GWX-68

Radio Altimeter: ALT-55B

VIRs: Dual GIA-63W

XM Weather: GDL-69A

AHRS: Dual Garmin

GPS: Dual GIA-63W

Traffic: KTA-810

TAWS: Garmin Class B