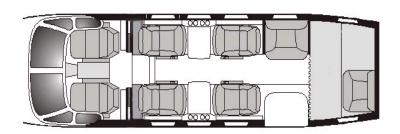

#### INTERIOR

Four lateral tracking cabin chairs in club seating arrangement. Aisle facing seat with lap belt. Private lav compartment with electric flushing toilet. Chairs covered in beige leather.