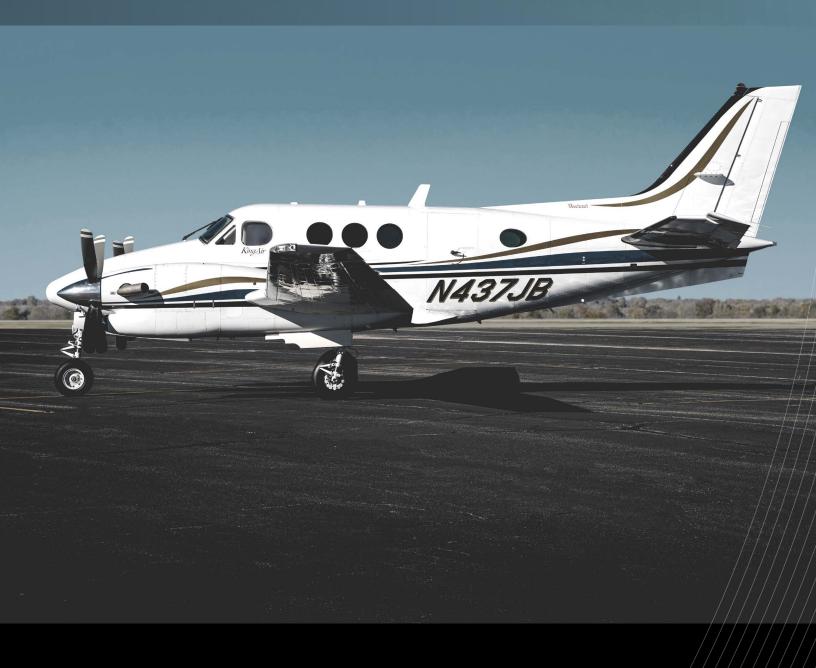

# 2003 KING AIR C90B

+

#LJ-1687

#### **EXTERIOR**

Overall Matterhorn White with Regimental Blue, Twilight and Gold Metallic stripes.