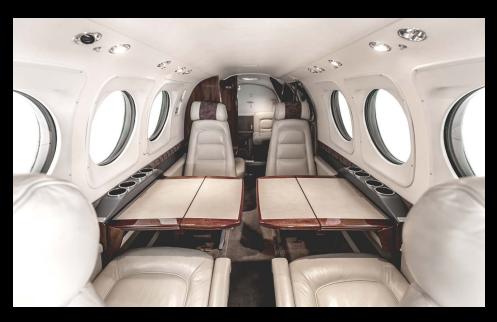

#### INTERIOR

Four lateral tracking cabin chairs in club seating arrangement. Aisle facing seat with lap belt. Private lav compartment with electric flushing toilet. Chairs covered in beige leather.