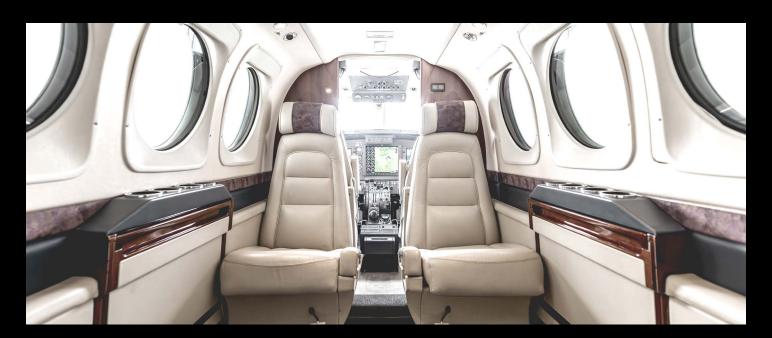

#### **AVIONICS**

Garmin G1000

Comms: Dual GIA-63w (8.33)

Transponders: Dual GTX-33 Mode S

Autopilot: GFC-700

Flight Director: G-1000

Radar: GWX-68

Radio Altimeter: ALT-55B

#### INTERIOR

Four lateral tracking cabin chairs in club seating arrangement. Aisle facing seat with lap belt. Private lav compartment with electric flushing toilet. Chairs covered in beige leather.