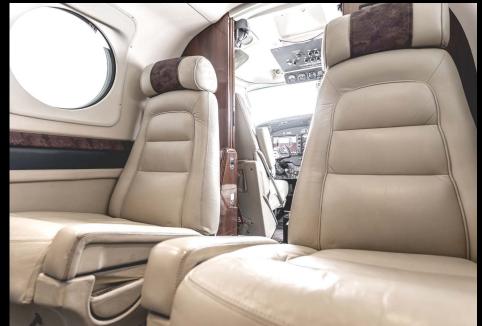

#### INTERIOR

Four lateral tracking cabin chairs in club seating arrangement. Aisle facing seat with lap belt. Private lav compartment with electric flushing toilet. Chairs covered in beige leather.