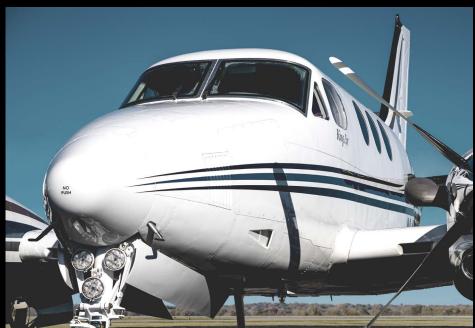

#### **EXTERIOR**

Overall Matterhorn White with Regimental Blue, Twilight and Gold Metallic stripes.