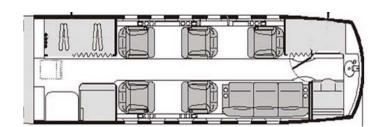

#### Interior

Original interior in very good condition. Eight passenger configuration featuring a forward four place club with fold out tables, an aft single forward-facing chair opposite a three place divan. Belted aft lavatory.