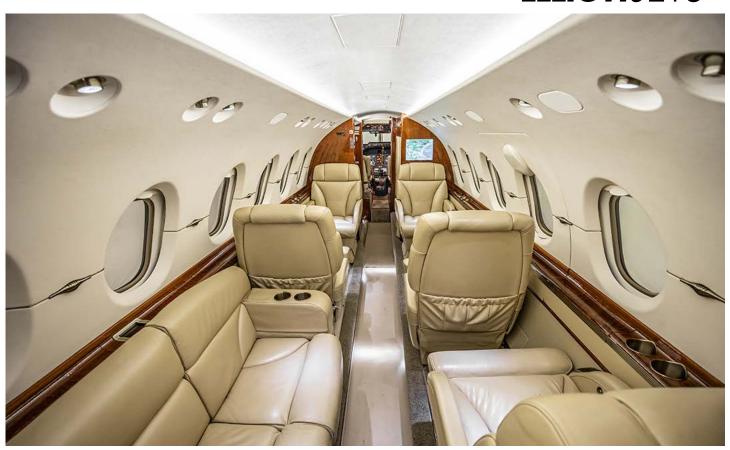

#### Interior

Original interior in very good condition. Eight passenger configuration featuring a forward four place club with fold out tables, an aft single forward-facing chair opposite a three place divan. Belted aft lavatory. New carpet and seat redye November 2022.