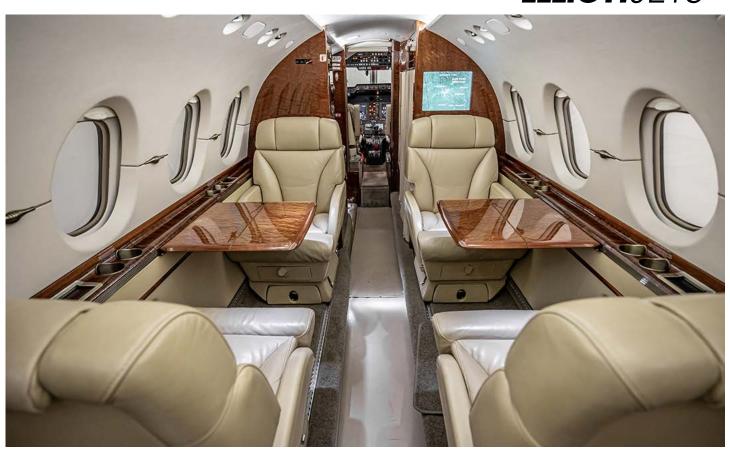

#### Interior

Original interior in very good condition. Eight passenger configuration featuring a forward four place club with fold out tables, an aft single forward-facing chair opposite a three place divan. Belted aft lavatory. New carpet and seat redye November 2022.