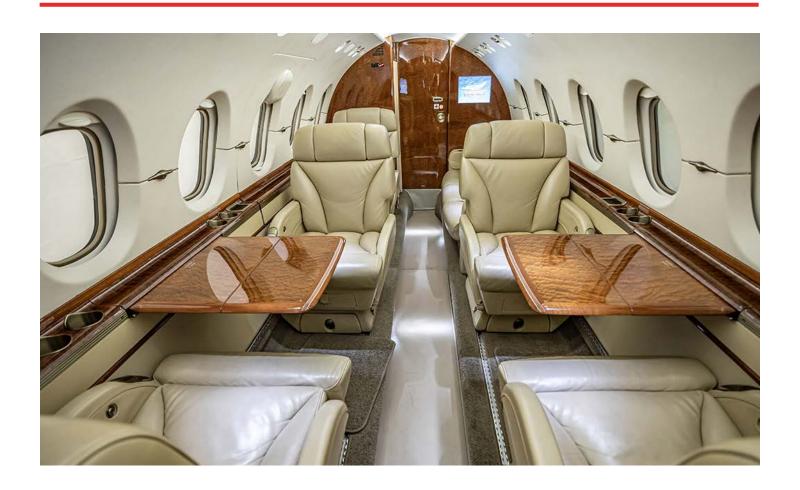

#### Interior

Original interior in very good condition. Eight passenger configuration featuring a forward four place club with fold out tables, an aft single forward-facing chair opposite a three place divan. Belted aft lavatory. New carpet and seat redye November 2022.