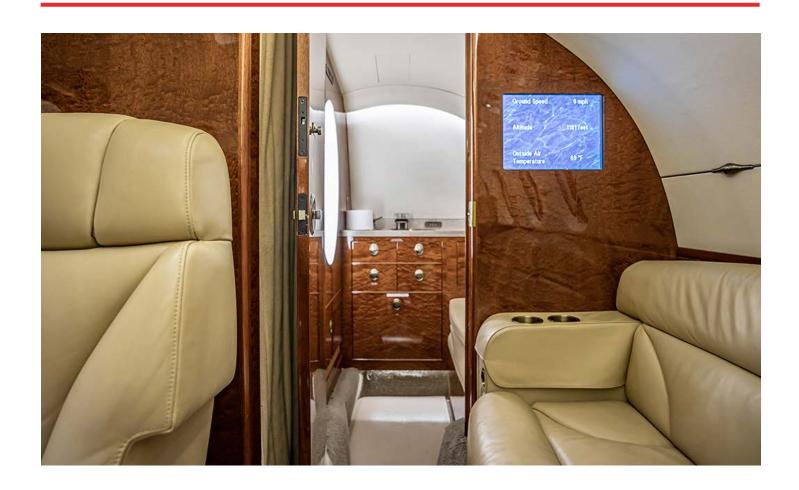

#### Interior

Original interior in very good condition. Eight passenger configuration featuring a forward four place club with fold out tables, an aft single forward-facing chair opposite a three place divan. Belted aft lavatory. New carpet and seat redye November 2022.