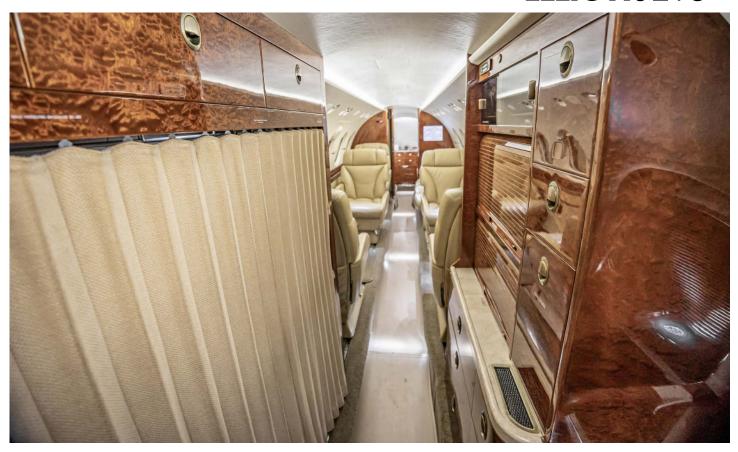

#### Interior

Original interior in very good condition. Eight passenger configuration featuring a forward four place club with fold out tables, an aft single forward-facing chair opposite a three place divan. Belted aft lavatory. New carpet and seat redye November 2022.