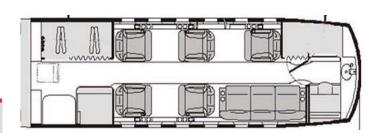

#### Interior

Original interior in very good condition. Eight passenger configuration featuring a forward four place club with fold out tables, an aft single forward-facing chair opposite a three place divan. Belted aft lavatory. New carpet and seat redye November 2022.