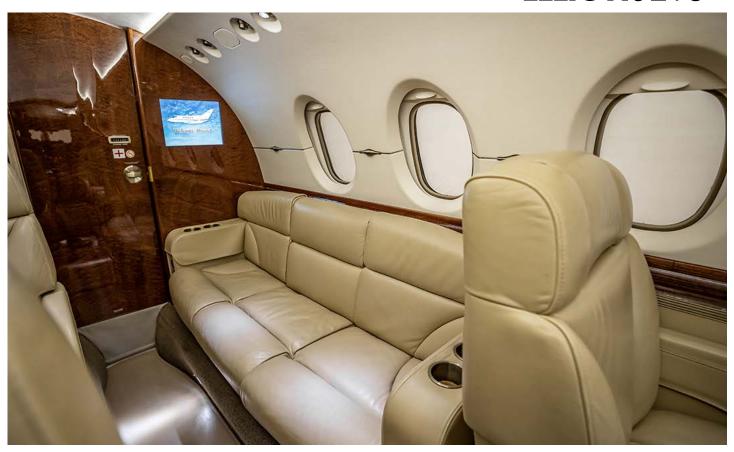

#### Interior

Original interior in very good condition. Eight passenger configuration featuring a forward four place club with fold out tables, an aft single forward-facing chair opposite a three place divan. Belted aft lavatory. New carpet and seat redye November 2022.