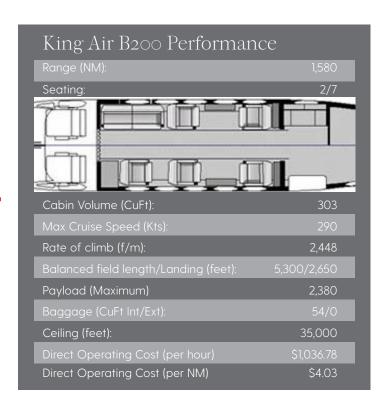

1999 King Air B200

Serial Number BB-1659

## Highlights

- · Props: 190/190 Since Overhaul (December 2017)
- · Raisbeck Wing Lockers
- · Raisbeck Aft Body Strakes
- · Interior Softgoods Redone in 2012
- · Exterior Paint Redone in 2012
- · No Known Damage History

#### Airframe

6,860 Total Time Since New

### Engines

3,040/3,160 Total Time Since Overhaul by Atlantic Turbine

### Props

190/190 Since Overhaul (December 2017)

#### Exterior

Overall white over blue with gray and platinum accent stripes. Exterior paint redone in 2012.

#### Interior

Eight passenger seating with tan leather cabin chairs, two-place divan, brown carpet. Interior softgoods redone in 2012.



### Avionics

FMS: Universal UNS-1K
TCAS: BF Goodrich Skywatch
EGPWS: Honeywell KGP-860
Weather Radar: Collins WXR-840

Comms: Dual Collins VHF-22
Navs: Dual Collins VIR-32
DME: Dual Collins DME-42
ADF: Collins ADF-60A

EFIS: EFIS 85

Autopilot: Collins APS 65H
Radar Altimeter: Collins ALT-50A
CVR: Fairchild A100S
Transponders: Dual Collins TDR-94
Stormscope: Goodrich WX-1000+

## Optional Equipment

- · Raisbeck Wing Lockers
- · Raisbeck Aft Body Strakes
- · 406 ELT



















## **ELLIOTT JETS SALES TEAM**



Wynn Elliott Chairman and CEO



Todd Jackson VP of Acquisitions



Jim Mitchell Executive Sales Director



Steve Davis Executive Sales Director



Meghan Welch Sales Support



Jim Becker Accredited Senior Appraiser



Mike Fischer Market Analyst



Lynnette Olson Admini