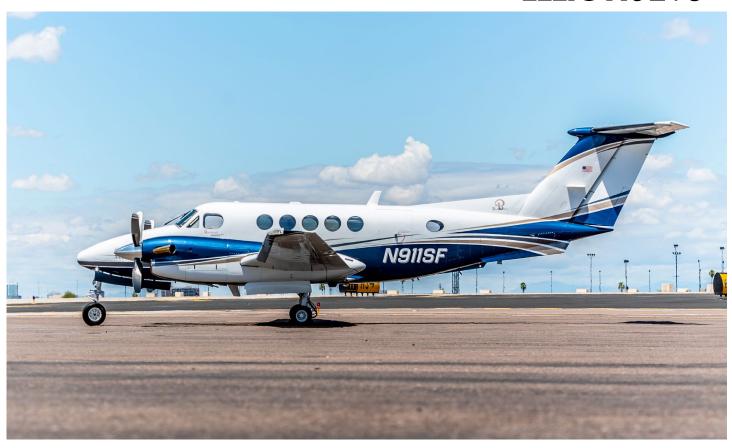

1999 King Air B200

Serial Number BB-1659

#### Exterior

Overall white over blue with gray and platinum accent stripes. Exterior paint redone in 2012.