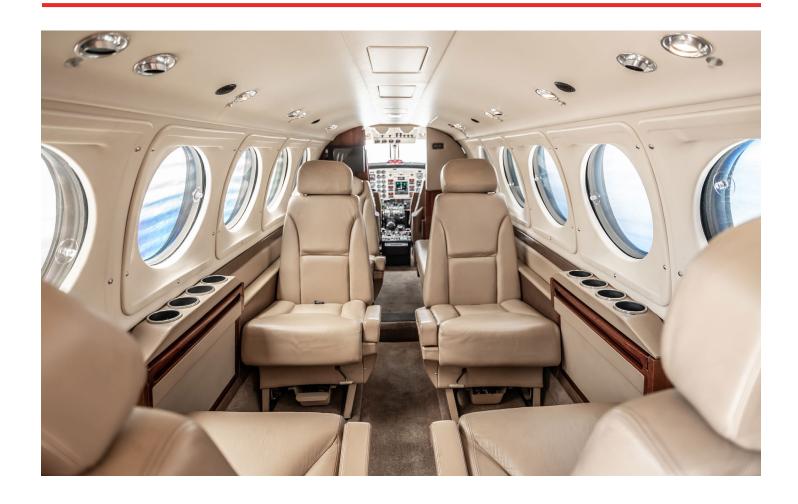

#### Interior

Eight passenger seating with tan leather cabin chairs, two-place divan, brown carpet. Interior softgoods redone in 2012.