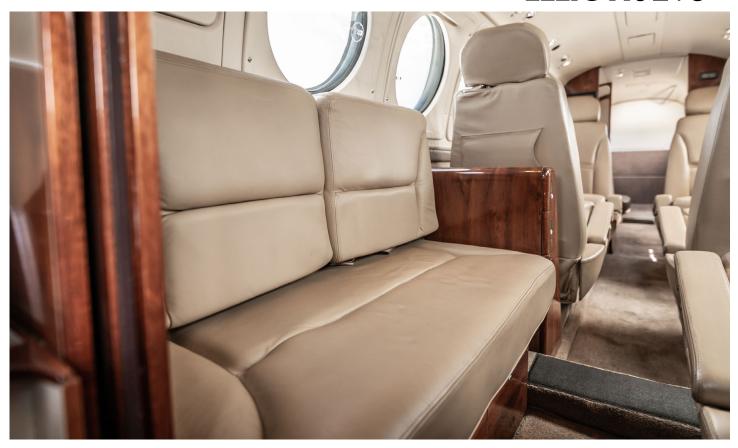

#### Interior

Eight passenger seating with tan leather cabin chairs, two-place divan, brown carpet. Interior softgoods redone in 2012.