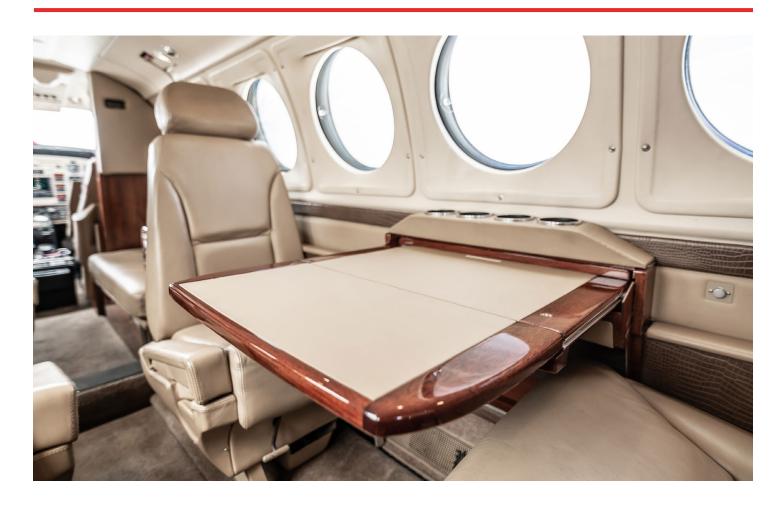

#### Interior

Eight passenger seating with tan leather cabin chairs, two-place divan, brown carpet. Interior softgoods redone in 2012.