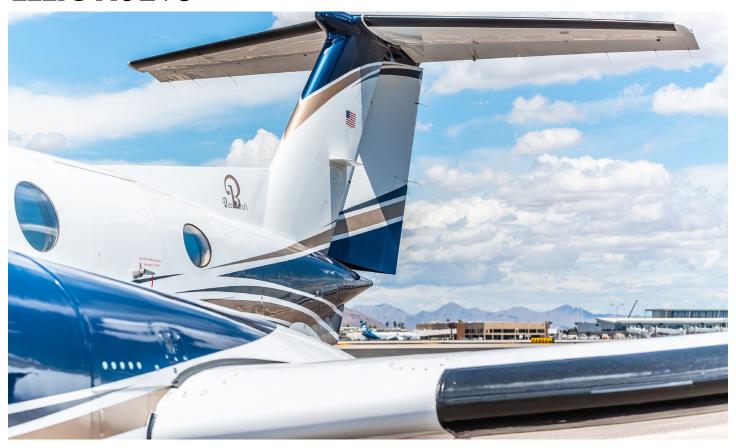

#### Exterior

Overall white over blue with gray and platinum accent stripes. Exterior paint redone in 2012.

## Optional Equipment

- · Raisbeck Wing Lockers
- · Raisbeck Aft Body Strakes
- · 406 ELT