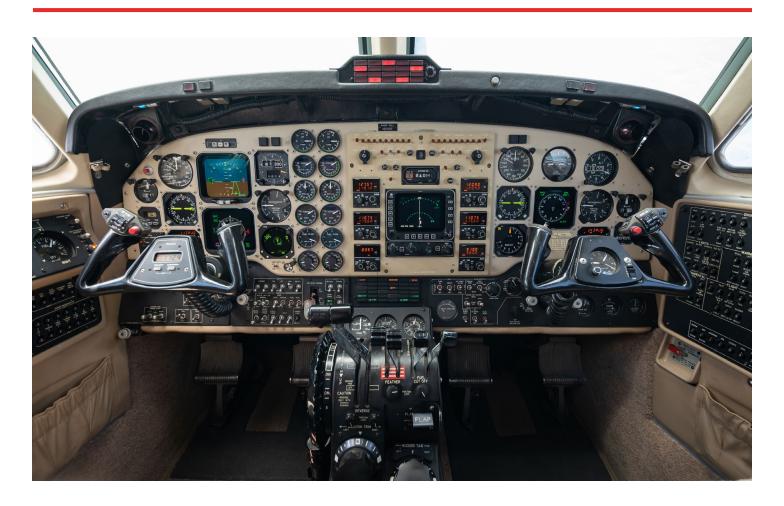

### Avionics

FMS: Universal UNS-1K
TCAS: BF Goodrich Skywatch
EGPWS: Honeywell KGP-860
Weather Radar: Collins WXR-840

Comms: Dual Collins VHF-22
Navs: Dual Collins VIR-32
DME: Dual Collins DME-42
ADF: Collins ADF-60A

EFIS: EFIS 85

Autopilot: Collins APS 65H
Radar Altimeter: Collins ALT-50A
CVR: Fairchild A100S
Transponders: Dual Collins TDR-94
Stormscope: Goodrich WX-1000+