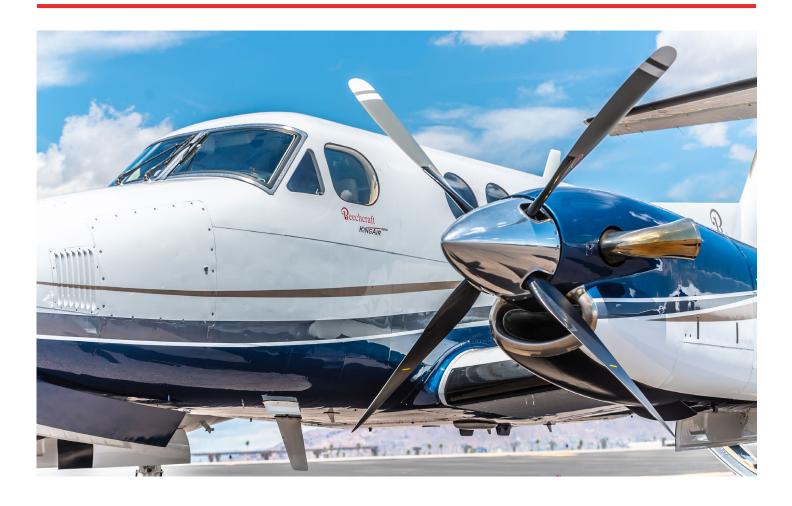

### Props

190/190 Since Overhaul (December 2017)

#### Exterior

Overall white over blue with gray and platinum accent stripes. Exterior paint redone in 2012.