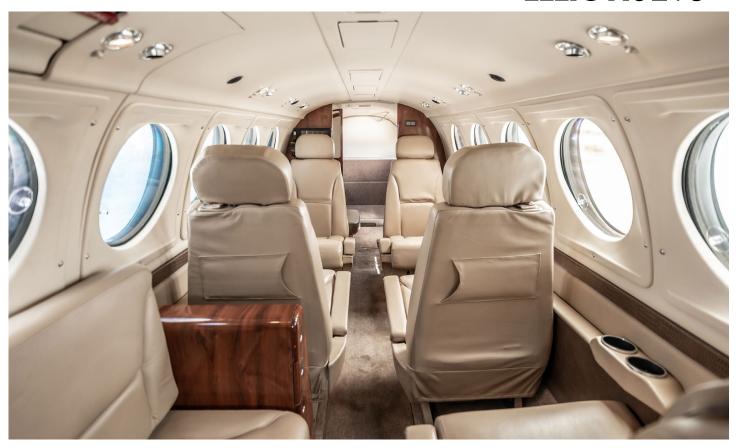

#### Interior

Eight passenger seating with tan leather cabin chairs, two-place divan, brown carpet. Interior softgoods redone in 2012.