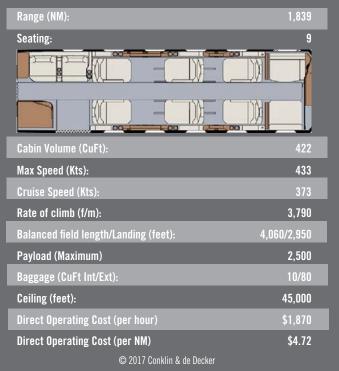

# >>> 2000 Citation Excel





#### HIGHLIGHTS

- ESP Gold engine program
- New paint 2017
- New carpet, lower sidewalls and re-dyed seats in January 2017
- External servicing lav
- Recent Doc 8 inspection

AIRFRAME 8,050 Hours total time

ENGINES 2,962/2,470 Hours time since overhaul - ESP Gold

#### APU

2,171 total time

#### **EXTERIOR**

New paint in 2017! Overall Matterhorn White with Amazon Blue Metallic and Antique Silver Metallic.

#### **INTERIOR**

New carpet, lower sidewalls and re-dyed seats in January 2017! Tan leather seating, 4-place forward club seats, dual aft forward-facing seats and forward 2 place divan, externally serviced lav - belted, forward LS refreshment center, forward RS cabinet.

#### **Citation Excel Performance**



#### AVIONICS

ADF:

Stormscope:

| HONEYWELL PRIMUS 1000 IFCS |                               |
|----------------------------|-------------------------------|
| Autopilot:                 | Honeywell Primus 1000 IFCS    |
| Comm:                      | Dual Honeywell RCZ-833        |
| RMU:                       | Dual Honeywell RM-825         |
| Nav:                       | Dual Honeywell RNZ-850        |
| CVR:                       | Fairchild A200S               |
| DME:                       | Dual Honeywell DME-850        |
| EFIS:                      | Honeywell Primus 1000 3-tube  |
| FMS:                       | Universal UNS-1ESP            |
| Radar Alt:                 | Collins ALT-55                |
| TAWS:                      | Honeywell Mark V              |
| TCAS: