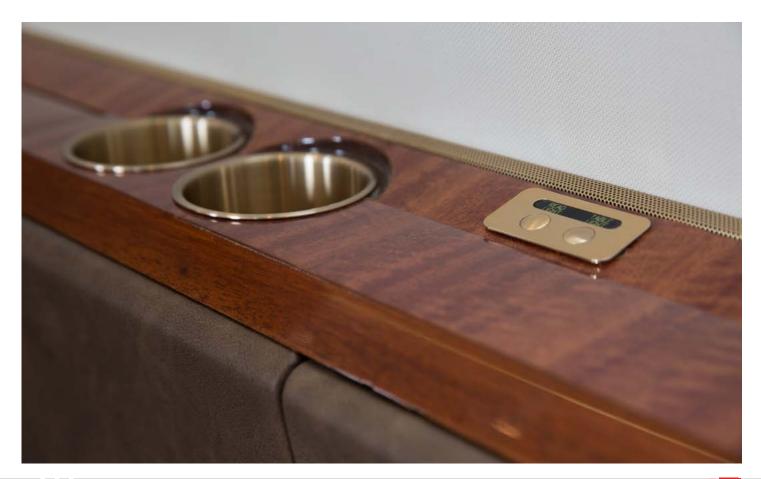

#### **INTERIOR**

New carpet, lower sidewalls and re-dyed seats in January 2017! Tan leather seating, 4-place forward club seats, dual aft forward-facing seats and forward 2 place divan, externally serviced lav - belted, forward LS refreshment center, forward RS cabinet.