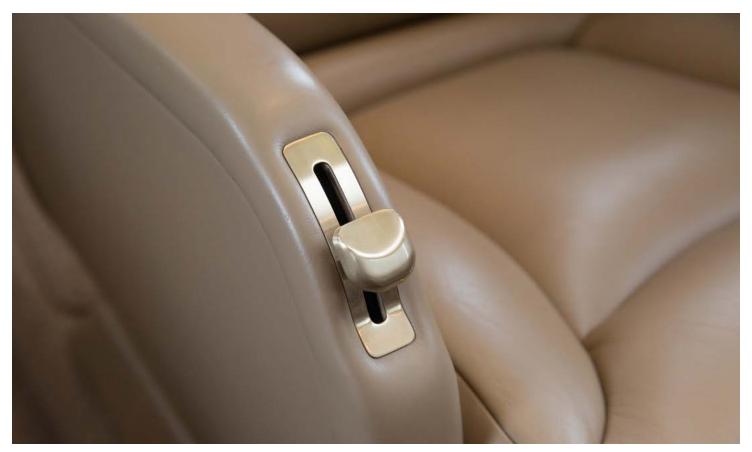

#### **INTERIOR**

New carpet, lower sidewalls and re-dyed seats in January 2017! Tan leather seating, 4-place forward club seats, dual aft forward-facing seats and forward 2 place divan, externally serviced lav - belted, forward LS refreshment center, forward RS cabinet.