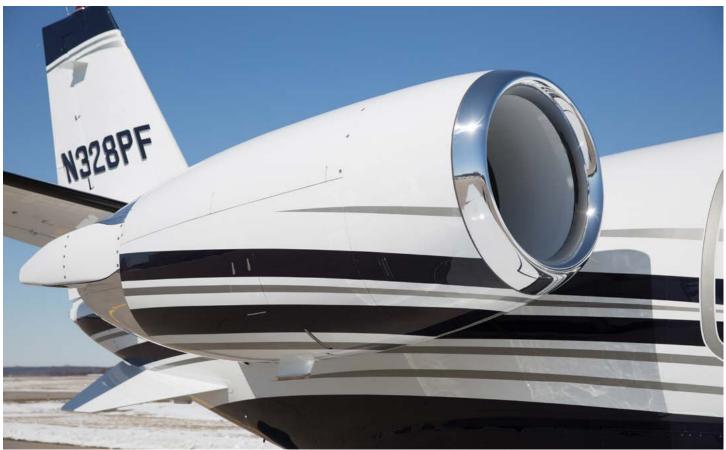

#### **EXTERIOR**

New paint in 2017! Overall Matterhorn White with Amazon Blue Metallic and Antique Silver Metallic.