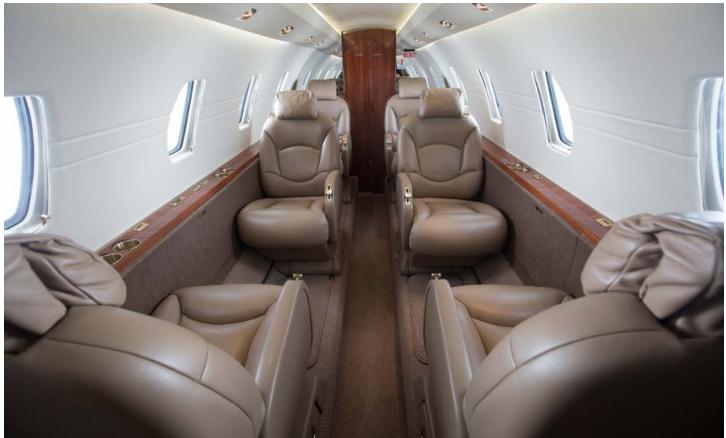

#### **INTERIOR**

New carpet, lower sidewalls and re-dyed seats in January 2017! Tan leather seating, 4-place forward club seats, dual aft forward-facing seats and forward 2 place divan, externally serviced lav - belted, forward LS refreshment center, forward RS cabinet.