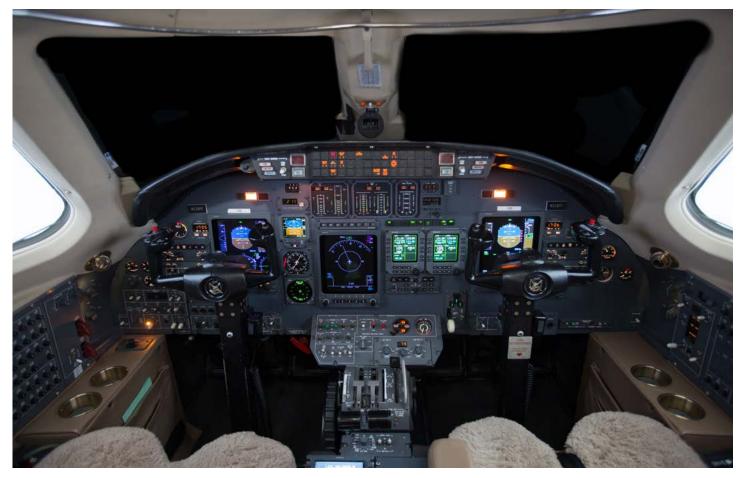

#### AVIONICS

ADF:

Stormscope:

| HONEYWELL PRIMUS 1000 IFCS |                               |
|----------------------------|-------------------------------|
| Autopilot:                 | Honeywell Primus 1000 IFCS    |
| Comm:                      | Dual Honeywell RCZ-833        |
| RMU:                       | Dual Honeywell RM-825         |
| Nav:                       | Dual Honeywell RNZ-850        |
| CVR:                       | Fairchild A200S               |
| DME:                       | Dual Honeywell DME-850        |
| EFIS:                      | Honeywell Primus 1000 3-tube  |
| FMS:                       | Universal UNS-1ESP            |
| Radar Alt:                 | Collins ALT-55                |
| TAWS:                      | Honeywell Mark V              |
| TCAS:                      | Honeywell TPU-67A TCAS-II     |
| Transponder:               | Dual Honeywell XS-852B Mode S |
| Weather Radar:             | Honevwell Primus 880 Color    |

Honeywell ADF-850

WX-950