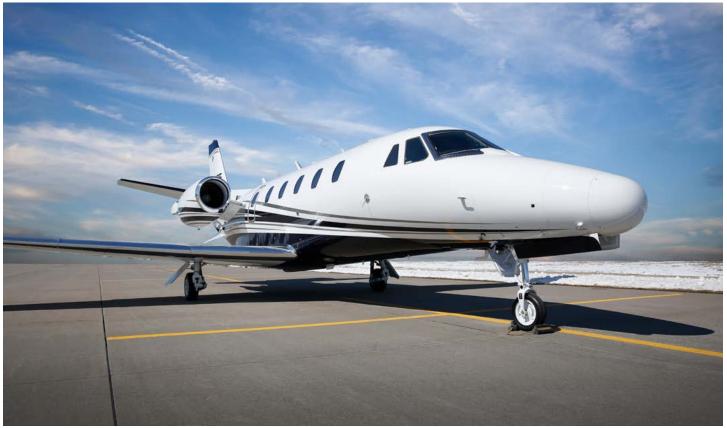

#### **INTERIOR**

New carpet, lower sidewalls and re-dyed seats in January 2017! Tan leather seating, 4-place forward club seats, dual aft forward-facing seats and forward 2 place divan, externally serviced lav - belted, forward LS refreshment center, forward RS cabinet.