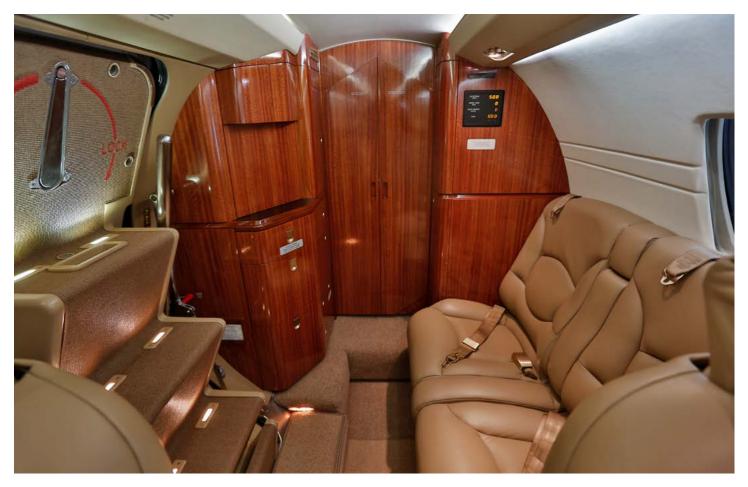

#### **INTERIOR**

New carpet, lower sidewalls and re-dyed seats in January 2017! Tan leather seating, 4-place forward club seats, dual aft forward-facing seats and forward 2 place divan, externally serviced lav - belted, forward LS refreshment center, forward RS cabinet.