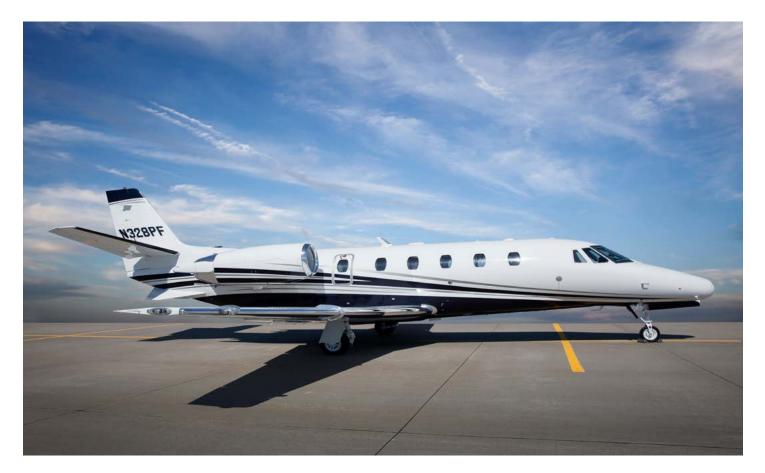

#### **EXTERIOR**

New paint in 2017! Overall Matterhorn White with Amazon Blue Metallic and Antique Silver Metallic.