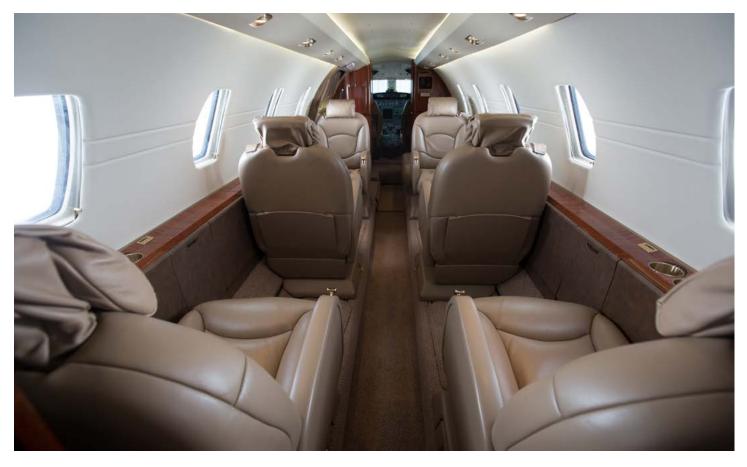

#### **INTERIOR**

New carpet, lower sidewalls and re-dyed seats in January 2017! Tan leather seating, 4-place forward club seats, dual aft forward-facing seats and forward 2 place divan, externally serviced lav - belted, forward LS refreshment center, forward RS cabinet.