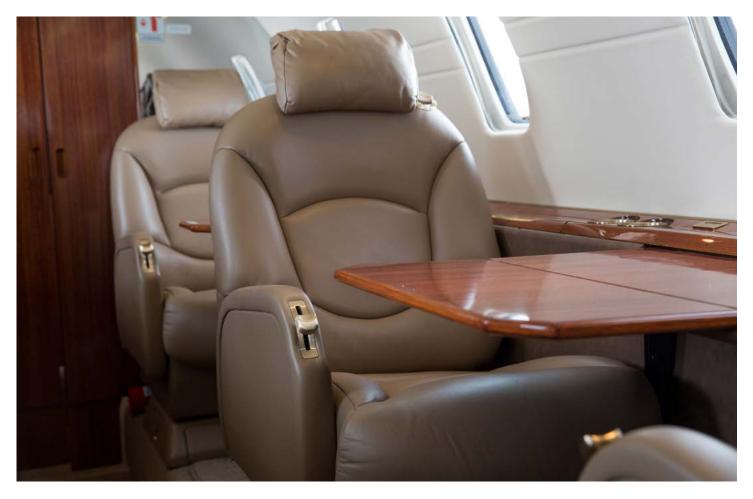

#### **INTERIOR**

New carpet, lower sidewalls and re-dyed seats in January 2017! Tan leather seating, 4-place forward club seats, dual aft forward-facing seats and forward 2 place divan, externally serviced lav - belted, forward LS refreshment center, forward RS cabinet.