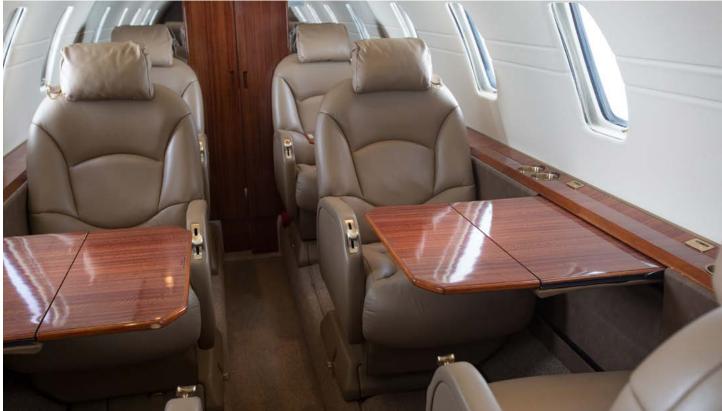

#### **INTERIOR**

New carpet, lower sidewalls and re-dyed seats in January 2017! Tan leather seating, 4-place forward club seats, dual aft forward-facing seats and forward 2 place divan, externally serviced lav - belted, forward LS refreshment center, forward RS cabinet.