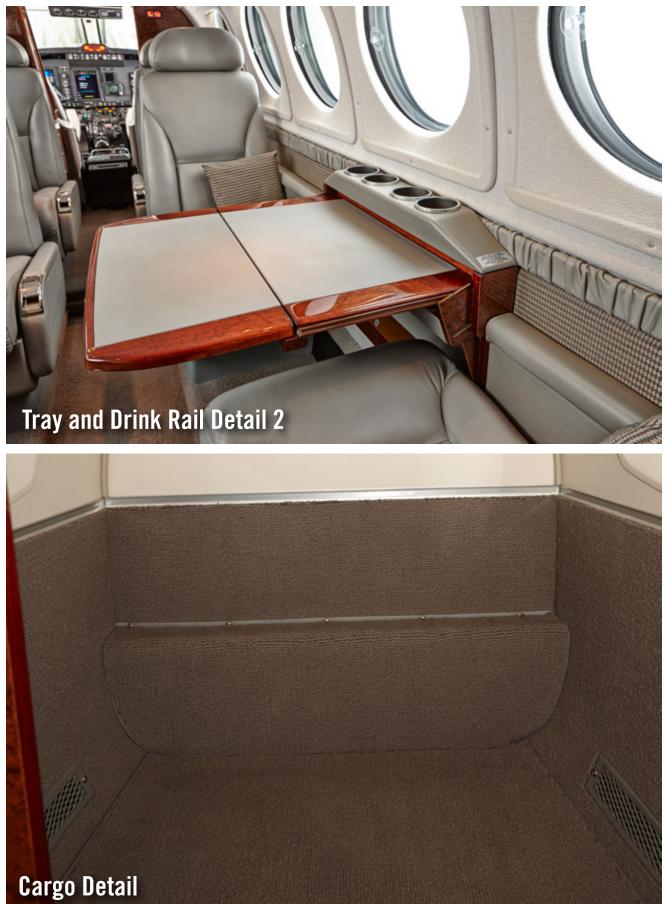

#### **INTERIOR**

Standard seven passenger interior finished with a Grey Frost Shimmer headliner, Pewter Leather sidewall inset panels, Dover Wool Parquet Fabric sidewall rails, Pewter Leather sidewall armrests, cabin sidewalls, cockpit sidewalls, aft pad and chairs. Also featured are custom Flint Traverse carpet, showcase Mahogany Laminate, Metro Gray belts/harnesses and Nextel-Suede Dark Anthracite instrument panel. Narrow pyramid cabinet on aft left side includes: two general storage drawers and large ice chest drawer on the bottom. Narrow pyramid cabinet on aft right side includes: AirCell ST3100 phone provision on top, one storage drawer and large ice chest drawer on the bottom.