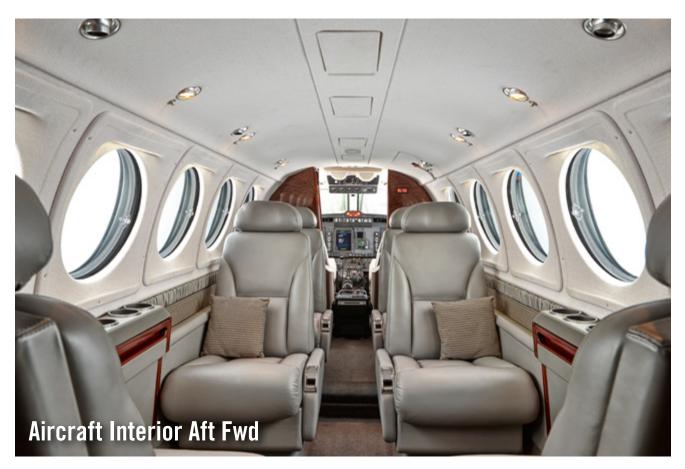

#### **INTERIOR**

Standard seven passenger interior finished with a Grey Frost Shimmer headliner, Pewter Leather sidewall inset panels, Dover Wool Parquet Fabric sidewall rails, Pewter Leather sidewall armrests, cabin sidewalls, cockpit sidewalls, aft pad and chairs. Also featured are custom Flint Traverse carpet, showcase Mahogany Laminate, Metro Gray belts/harnesses and Nextel-Suede Dark Anthracite instrument panel. Narrow pyramid cabinet on aft left side includes: two general storage drawers and large ice chest drawer on the bottom. Narrow pyramid cabinet on aft right side includes: AirCell ST3100 phone provision on top, one storage drawer and large ice chest drawer on the bottom.