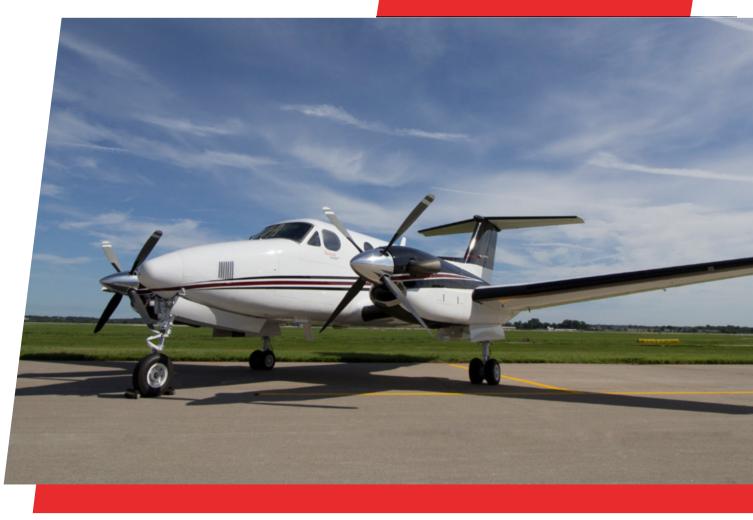

### >>> 2008 King Air B200GT SERIAL NUMBER : BY-0052

#### **EXTERIOR**

Overall Matterhorn White with Custom Anniversary Onyx and Custom Anniversary Ruby striping.