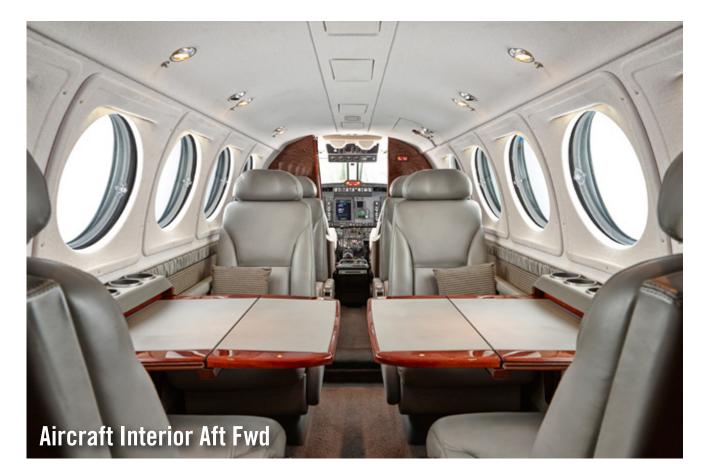

#### **INTERIOR**

Standard seven passenger interior finished with a Grey Frost Shimmer headliner, Pewter Leather sidewall inset panels, Dover Wool Parquet Fabric sidewall rails, Pewter Leather sidewall armrests, cabin sidewalls, cockpit sidewalls, aft pad and chairs. Also featured are custom Flint Traverse carpet, showcase Mahogany Laminate, Metro Gray belts/harnesses and Nextel-Suede Dark Anthracite instrument panel. Narrow pyramid cabinet on aft left side includes: two general storage drawers and large ice chest drawer on the bottom. Narrow pyramid cabinet on aft right side includes: AirCell ST3100 phone provision on top, one storage drawer and large ice chest drawer on the bottom.