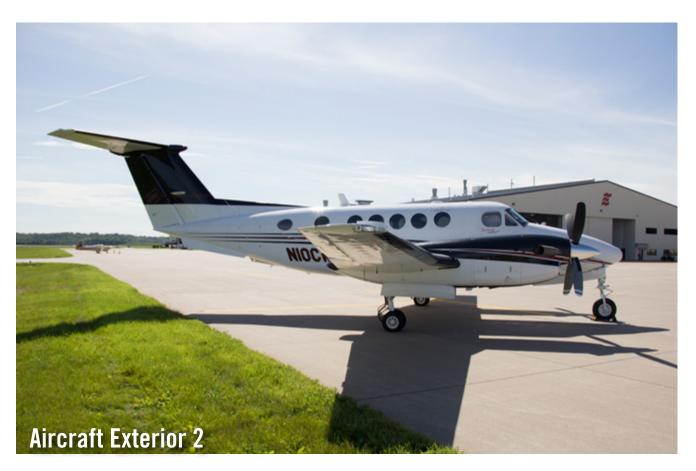

### >>> 2008 King Air B200GT SERIAL NUMBER : BY-0052

#### **EXTERIOR**

Overall Matterhorn White with Custom Anniversary Onyx and Custom Anniversary Ruby striping.