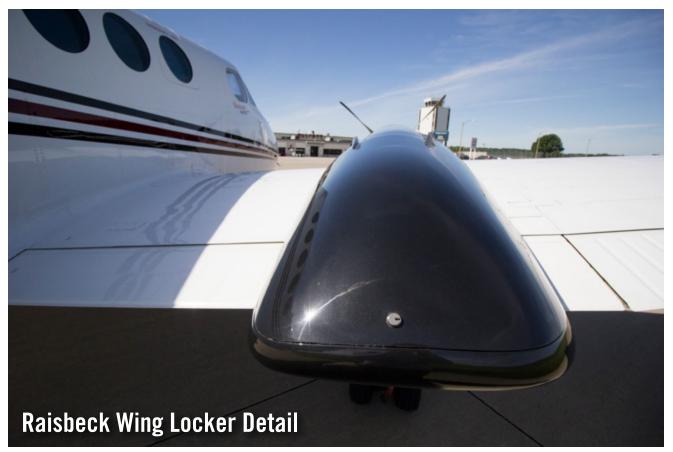

#### HIGHLIGHTS

- 815 Hours Total Time Since New
- Raisbeck Dual Aft Body Strakes
- Raisbeck Enhanced Performance Leading Edge
- Raisbeck Ram Air Recovery System
- Raisbeck Crown Wing Locker System

#### **ADDITIONAL EQUIPMENT**

- •Collins ECH-5000 Electronic Charts
- Raisbeck Dual Aft Body Strakes
- •Raisbeck Enhanced Performance Leading Edge
- •Raisbeck Ram Air Recovery System
- Raisbeck Crown Wing Locker System
- •Bose hardwire headset jacks in cockpit
- Permaguard Paint Treatment
- RVSM Compliant
- •DBU-5000 Data Loader
- Right Forward Pyramid Cabinet
- •Cordless AirCell ST3100 iridium phone
- •Dual 115 VAC outlets in cabin
- NAT PTA12-100 Sat Phone Dialer
- •Two padded black leather covered control wheels