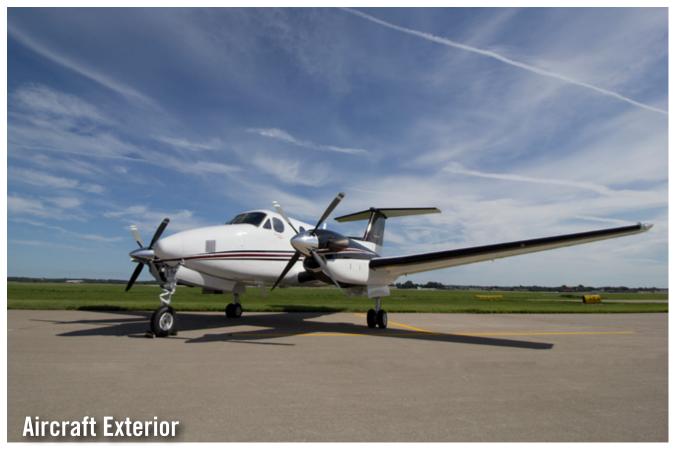

### >>> 2008 King Air B200GT SERIAL NUMBER : BY-0052

#### **EXTERIOR**

Overall Matterhorn White with Custom Anniversary Onyx and Custom Anniversary Ruby striping.