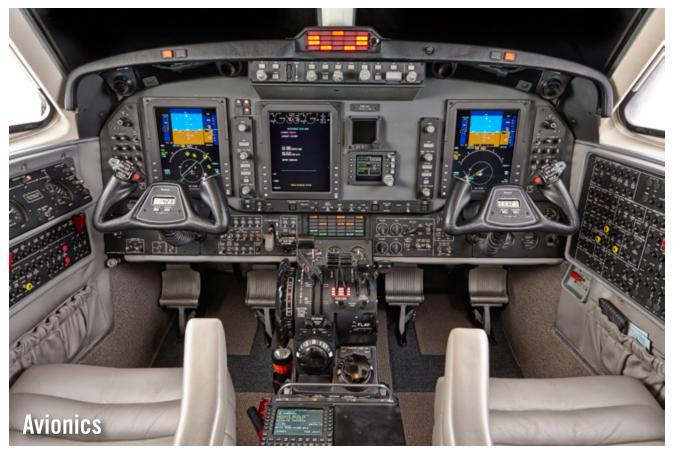

#### **AVIONICS**

#### Collins Pro Line 21 Integrated Display System w/ 3 10" Displays

| oonno i io znio zi intogratou b |                                      |
|---------------------------------|--------------------------------------|
| Comms:                          | Dual Collins VHF-4000 (8.33 Spacing) |
| Navs:                           | Dual Collins NAV-4500                |
| AHRS:                           | Dual Collins AHC-3000                |
| Flight Management System:       | Collins FMC-3000/ GPS 4000A          |
| Air Data Computer:              | Dual Collins ADC-3000                |
| DME:                            | Collins DME-4000                     |
| ADF:                            | Collins NAV-4000                     |
| Transponders:                   | Dual Collins TDR-94 (Mode S)         |
| Autopilot:                      | Collins FGC-3000                     |
| Radar Altimeter:                | Collins ALT-4000                     |
| Color Radar:                    | Collins TWR-850 4-Color Radar System |
| Terrain Avoidance:              | Honeywell MK-VI EGPWS                |
| Traffic Avoidance:              | L3 Skywatch HP TCAS I                |
| ELT:                            | Artex C406-2                         |
| CVR:                            | L3 Communications FA2100-1020-00     |
| Telephone:                      | Aircell ST3100 Iridium               |
| Collins XM GWX-3000:            | Satellite Graphical Weather          |
|                                 |                                      |