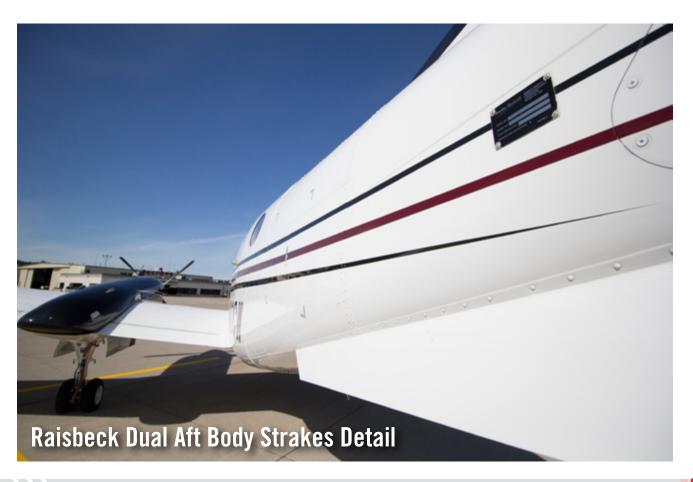

#### HIGHLIGHTS

- 815 Hours Total Time Since New
- Raisbeck Dual Aft Body Strakes
- Raisbeck Enhanced Performance Leading Edge
- Raisbeck Ram Air Recovery System
- Raisbeck Crown Wing Locker System

#### **ADDITIONAL EQUIPMENT**

- •Collins ECH-5000 Electronic Charts
- Raisbeck Dual Aft Body Strakes
- •Raisbeck Enhanced Performance Leading Edge
- •Raisbeck Ram Air Recovery System
- Raisbeck Crown Wing Locker System
- •Bose hardwire headset jacks in cockpit
- Permaguard Paint Treatment
- RVSM Compliant
- •DBU-5000 Data Loader
- Right Forward Pyramid Cabinet
- •Cordless AirCell ST3100 iridium phone
- •Dual 115 VAC outlets in cabin
- NAT PTA12-100 Sat Phone Dialer
- •Two padded black leather covered control wheels