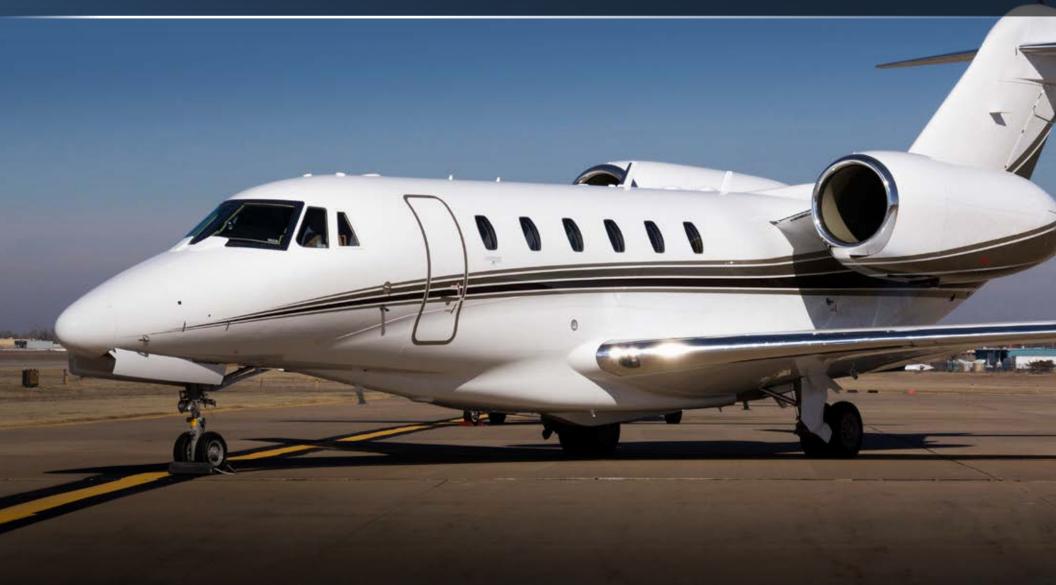

### **EXTERIOR:**

New 2015 in overall snow white with platinum metallic, light oakleaf metallic, and dark auburn metallic stripes.