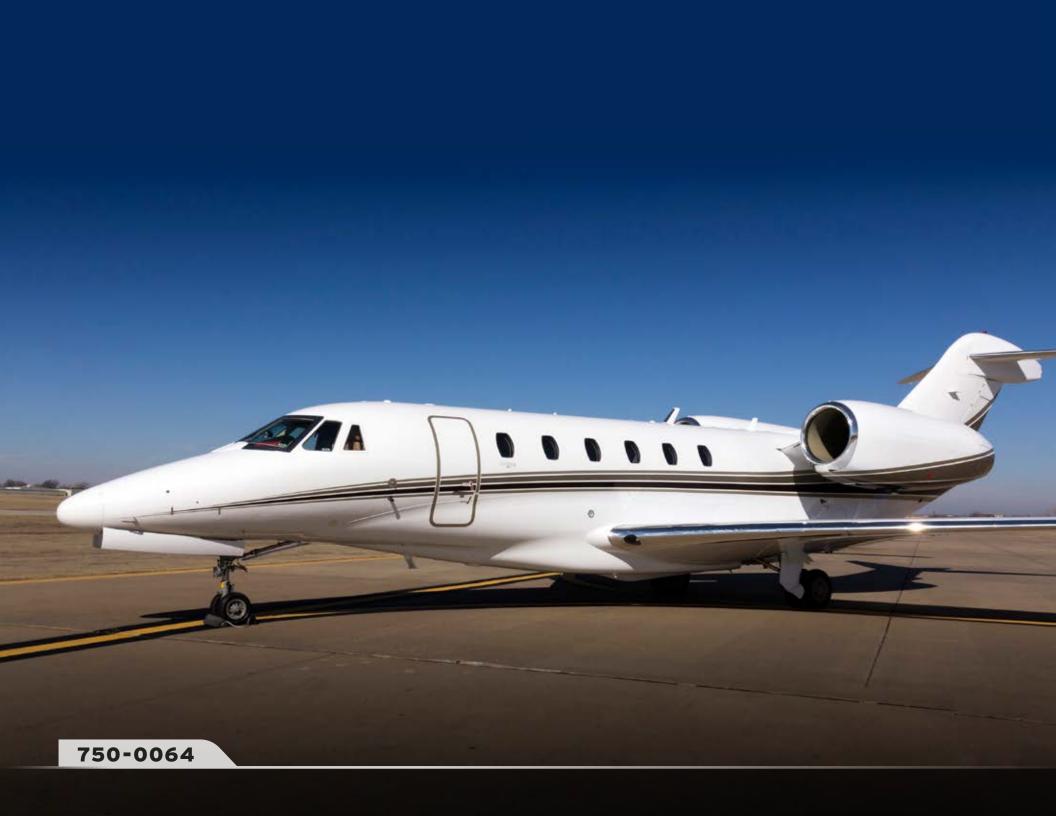

### **EXTERIOR:**

New 2015 in overall snow white with platinum metallic, light oakleaf metallic, and dark auburn metallic stripes.