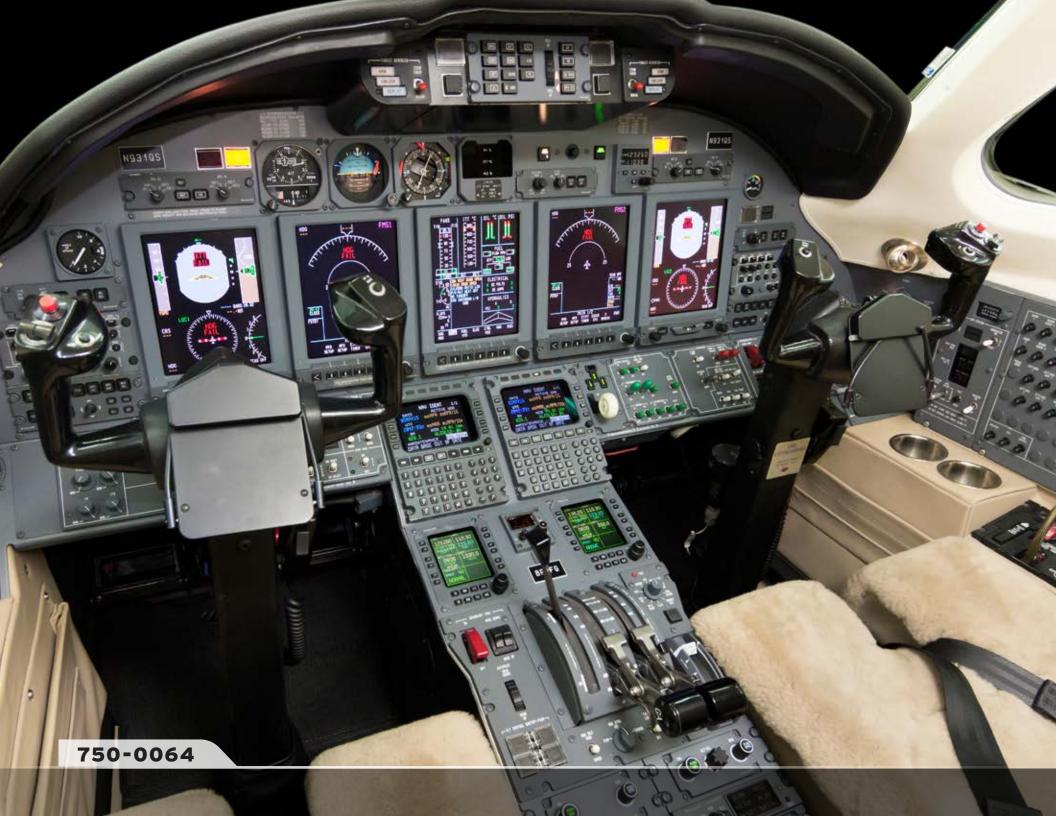

#### **AVIONICS / EQUIPMENT:**

- · Honeywell Primus Elite Avionics Upgrade
- · Chart/Maps display capability to MFDs
- XM Weather display capability
- Dual Cursor Control Devices
- MFD control
- DL-1000 Data Loader supports USB and SD cards
- Dual Honeywell FMS
- Upgrade from AH800 to Laseref IV
- Max Ramp Weight and Max Takeoff Weight increased by 400 pounds
- Dual KHF-950 with Selcal
- Honeywell EGPWS
- Dual ADF
- TCAS II
- 76 Cubic foot oxygen bottle
- Tail Flood lights
- RVSM Capable