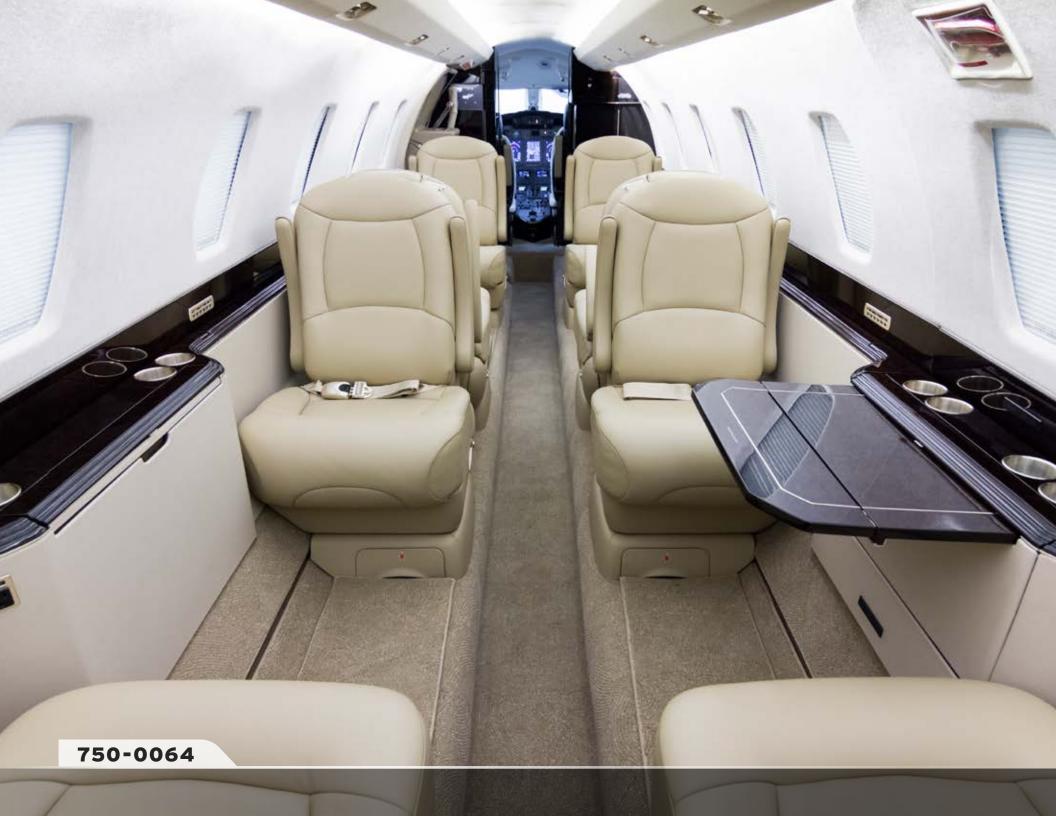

#### **INTERIOR:**

Refurbished in 2015 in an overall light beige color scheme. The cabinetry is finished in walnut burl high-gloss wood veneer.

#### CABIN:

Cabin seating for eight passengers in a double-club configuration.

- · Right-hand forward galley
- · Left-hand forward closet
- · Dual executive tables
- · Aft vanity
- Aircell Axxess phone system
- High Speed Internet
- · Upgraded cabin management system
- USB chargers installed in cabin side ledge
- Flight Information Display
- · Cabin LED lighting