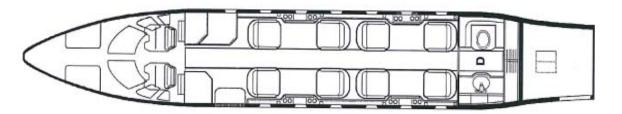

#### CABIN:

Cabin seating for eight passengers in a double-club configuration.

- · Right-hand forward galley
- · Left-hand forward closet
- · Dual executive tables
- · Aft vanity
- Aircell Axxess phone system
- High Speed Internet
- · Upgraded cabin management system
- USB chargers installed in cabin side ledge
- Flight Information Display
- · Cabin LED lighting