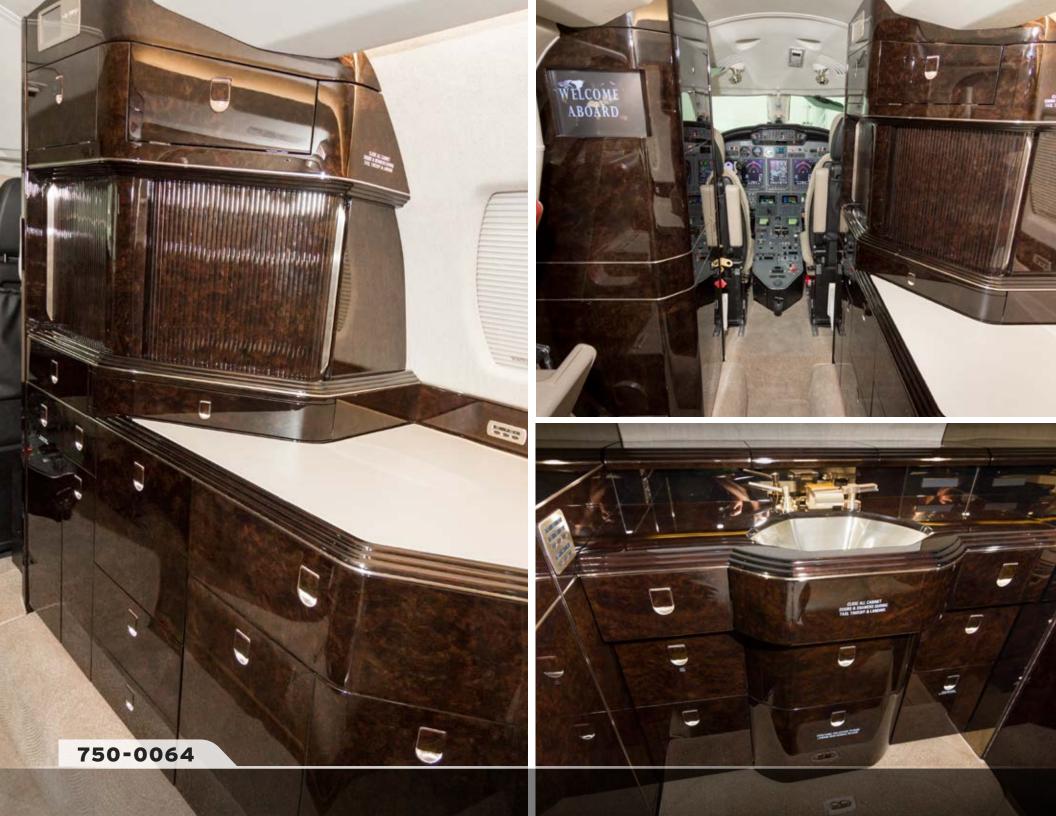

#### **INTERIOR:**

Refurbished in 2015 in an overall light beige color scheme. The cabinetry is finished in walnut burl high-gloss wood veneer.

#### CABIN:

Cabin seating for eight passengers in a double-club configuration.

- · Right-hand forward galley
- · Left-hand forward closet
- · Dual executive tables
- · Aft vanity
- Aircell Axxess phone system
- High Speed Internet
- · Upgraded cabin management system
- USB chargers installed in cabin side ledge
- Flight Information Display
- · Cabin LED lighting