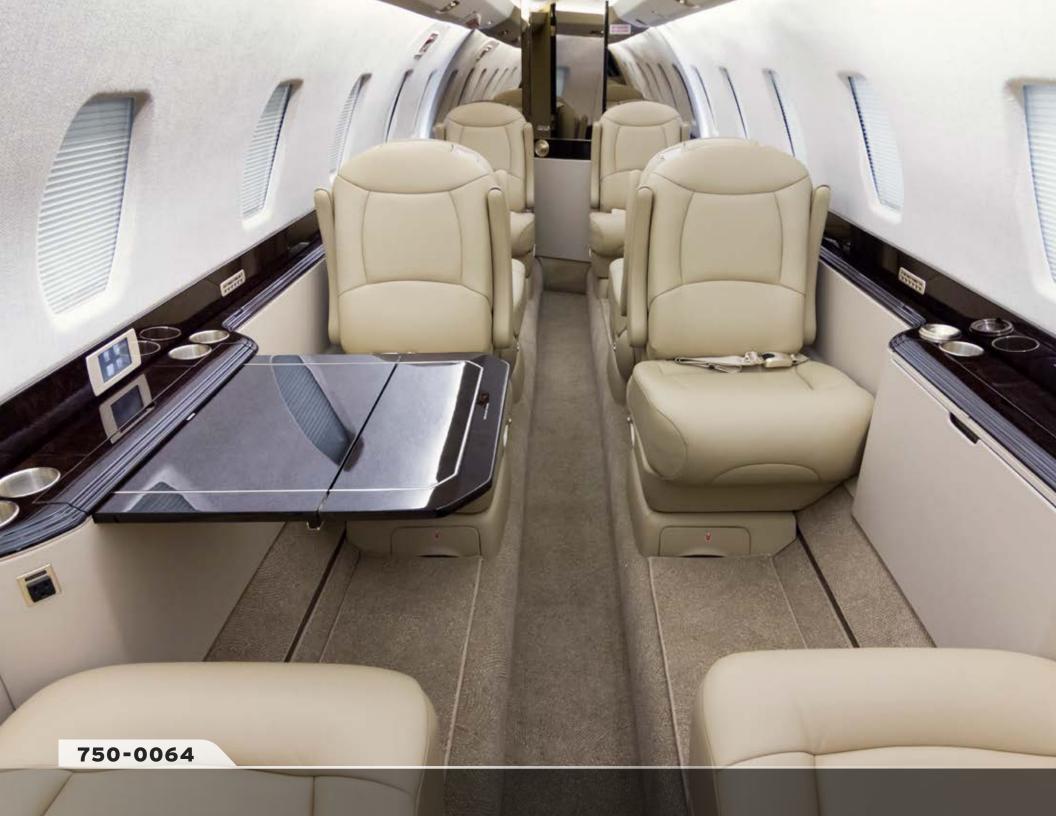

#### **INTERIOR:**

Refurbished in 2015 in an overall light beige color scheme. The cabinetry is finished in walnut burl high-gloss wood veneer.

#### CABIN:

Cabin seating for eight passengers in a double-club configuration.

- · Right-hand forward galley
- · Left-hand forward closet
- · Dual executive tables
- · Aft vanity
- Aircell Axxess phone system
- High Speed Internet
- · Upgraded cabin management system
- USB chargers installed in cabin side ledge
- Flight Information Display
- · Cabin LED lighting