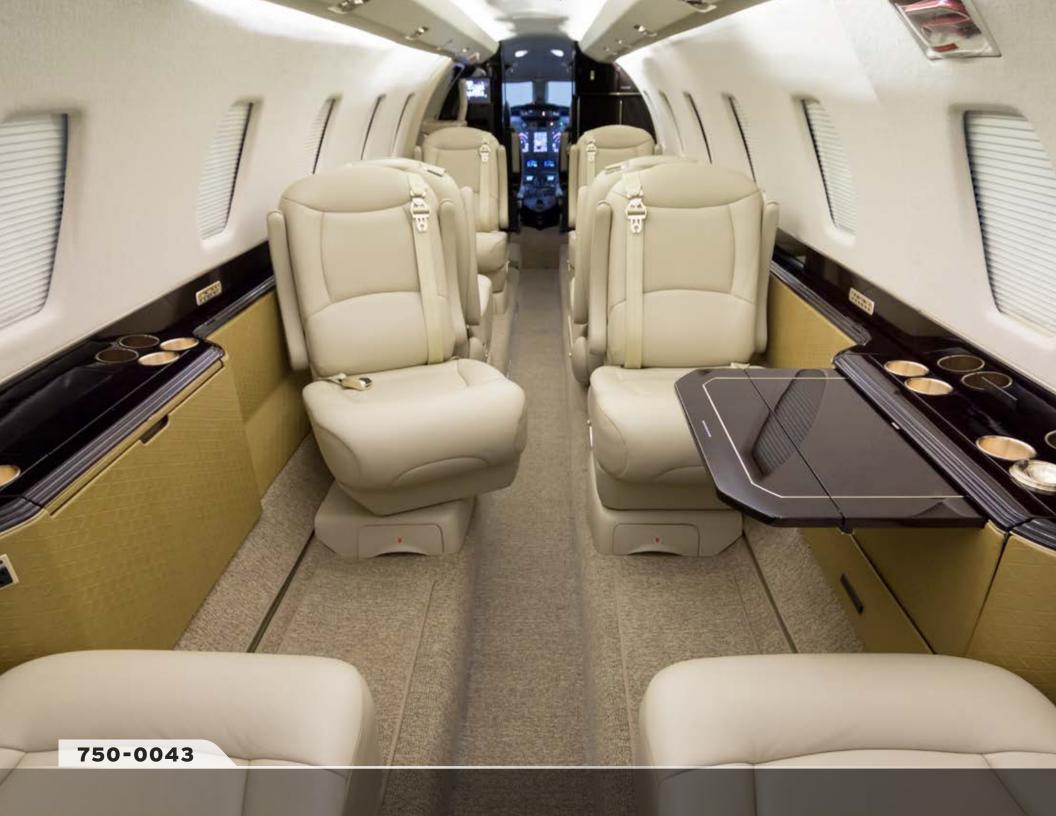

#### **INTERIOR:**

Refurbished in 2014 in an overall beige color scheme.

The cabinetry is finished in walnut burl high-gloss wood veneer.

### **CABIN:**

Cabin seating for eight passengers in a double-club configuration.

- · Right-hand forward galley
- · Left-hand forward closet
- · Dual executive tables
- · Aft vanity
- Aircell Axxess phone system
- ATG5000 internet
- · Upgraded cabin management system
- USB chargers installed in cabin side ledge
- Flight Information Display
- · Cabin LED lighting