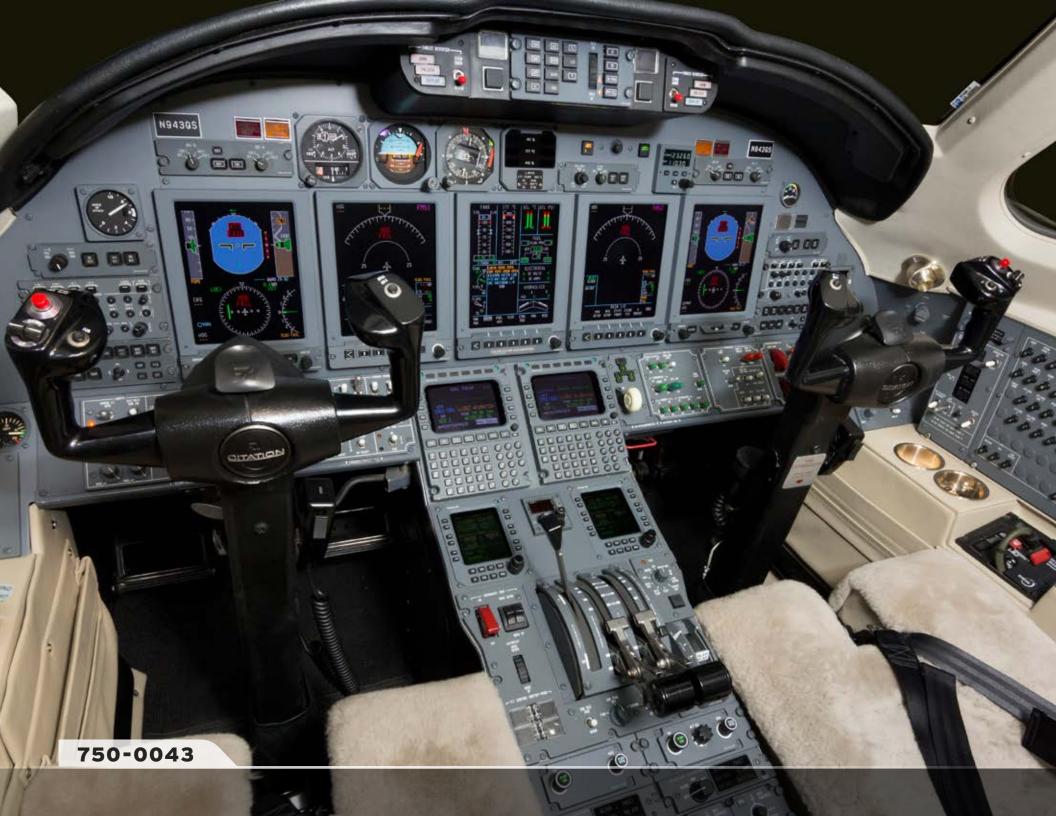

#### **AVIONICS / EQUIPMENT:**

- Honeywell Primus Elite Avionics Upgrade
- Chart/Maps display capability to MFDs
- XM Weather display capability
- Dual Cursor Control Devices- MFD Control
- DL-1000 Data Loader supports USB and SD cards
- Dual Honeywell FMS
- · Upgrade from AH800 to Laseref IV
- Max Ramp Weight and Max Takeoff Weight increased by 400 pounds
- Dual KHF-950 with Selcal
- Honeywell EGPWS
- Dual ADF
- TCAS II
- 76 Cubic foot oxygen bottle
- Tail Flood lights
- RVSM Capable