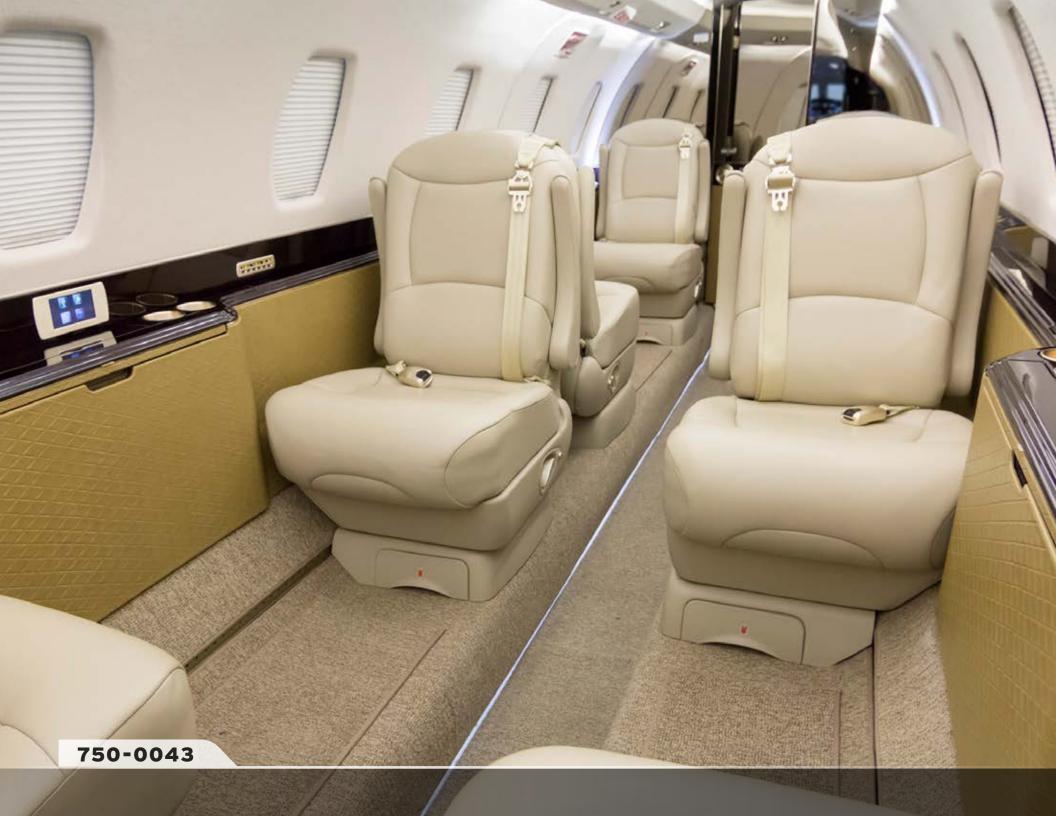

#### **INTERIOR:**

Refurbished in 2014 in an overall beige color scheme.

The cabinetry is finished in walnut burl high-gloss wood veneer.

### **CABIN:**

Cabin seating for eight passengers in a double-club configuration.

- · Right-hand forward galley
- · Left-hand forward closet
- · Dual executive tables
- · Aft vanity
- Aircell Axxess phone system
- ATG5000 internet
- · Upgraded cabin management system
- USB chargers installed in cabin side ledge
- Flight Information Display
- · Cabin LED lighting