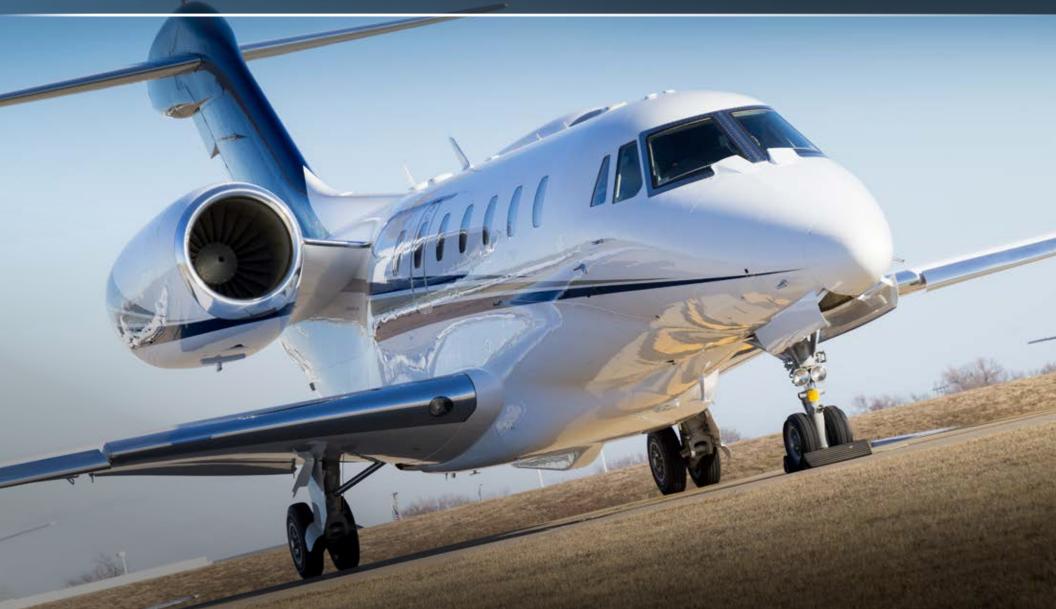

## **EXTERIOR:**

New 2014 in overall snow white with gold metallic and dark blue metallic stripes.