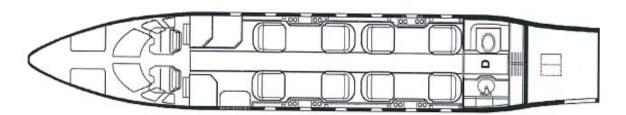

### **CABIN:**

Cabin seating for eight passengers in a double-club configuration.

- · Right-hand forward galley
- · Left-hand forward closet
- · Dual executive tables
- · Aft vanity
- Aircell Axxess phone system
- ATG5000 internet
- · Upgraded cabin management system
- USB chargers installed in cabin side ledge
- Flight Information Display
- · Cabin LED lighting