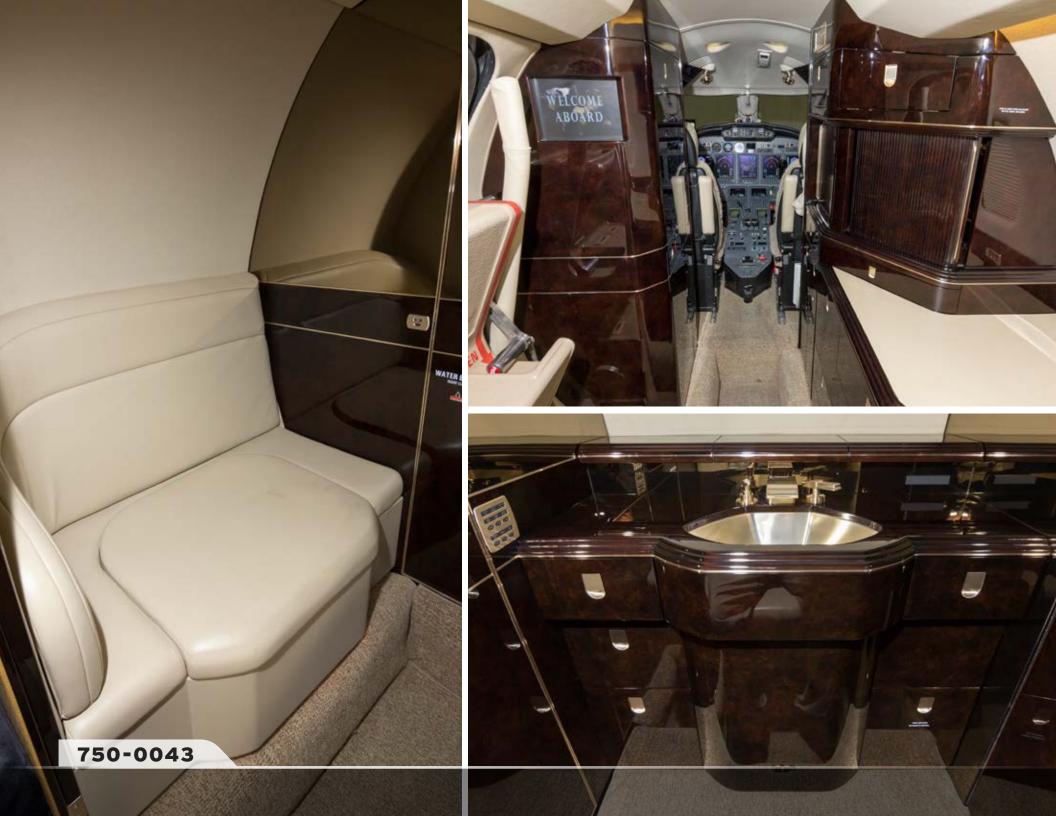

#### **INTERIOR:**

Refurbished in 2014 in an overall beige color scheme.

The cabinetry is finished in walnut burl high-gloss wood veneer.

### **CABIN:**

Cabin seating for eight passengers in a double-club configuration.

- · Right-hand forward galley
- · Left-hand forward closet
- · Dual executive tables
- · Aft vanity
- Aircell Axxess phone system
- ATG5000 internet
- · Upgraded cabin management system
- USB chargers installed in cabin side ledge
- Flight Information Display
- · Cabin LED lighting