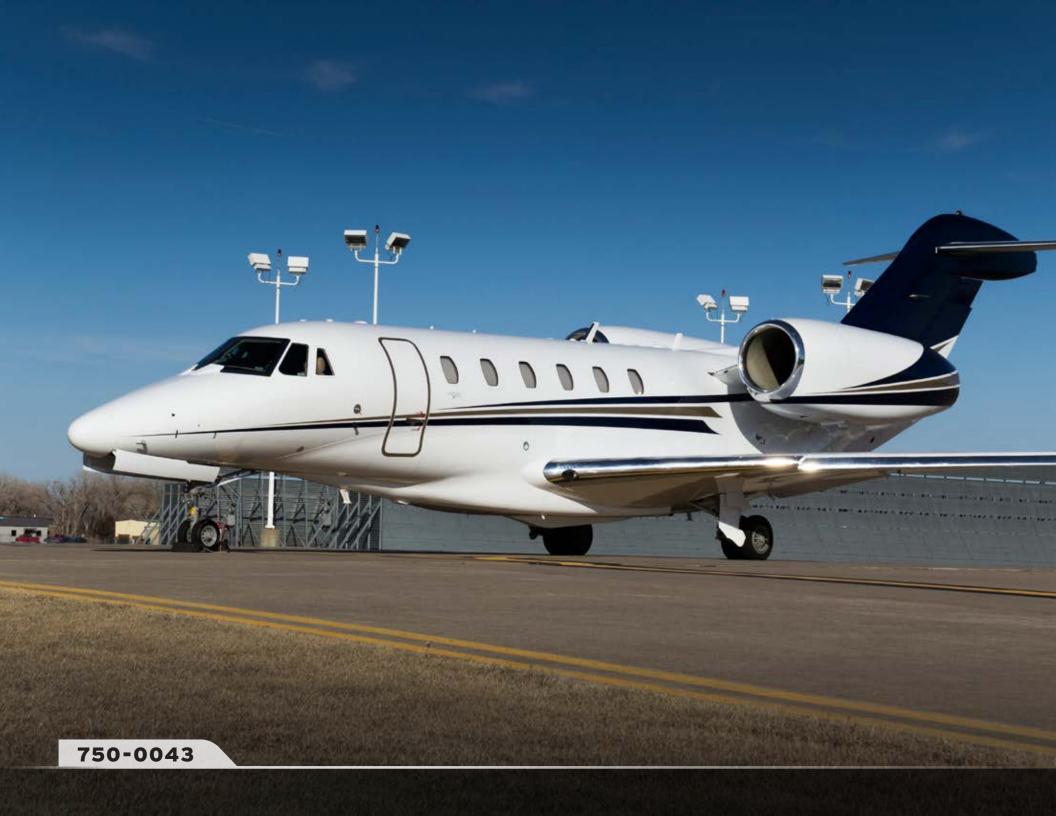

## **EXTERIOR:**

New 2014 in overall snow white with gold metallic and dark blue metallic stripes.