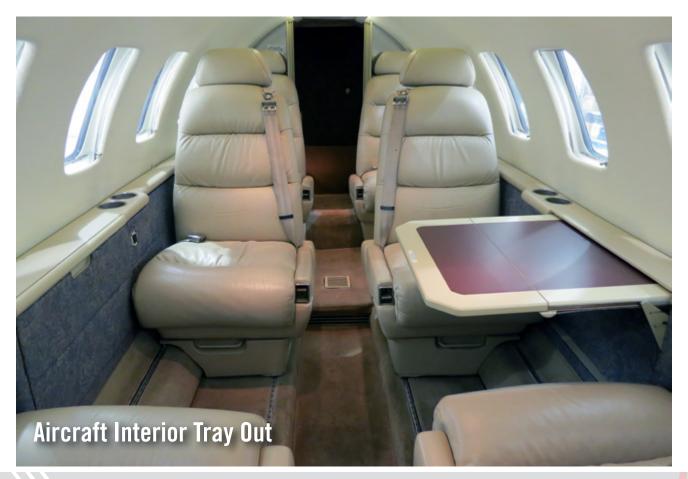

#### INTERIOR

8 passenger Beige leather seats, center place club configuration, aft lav with belted seat, forward right hand deluxe refreshment center; dual executive tables (2004).