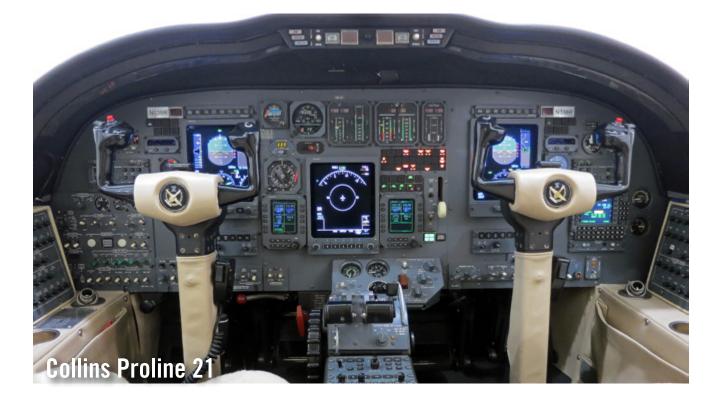

#### **AVIONICS**

| Honeywell Primus 1000 |                                          |  |
|-----------------------|------------------------------------------|--|
| Comm:                 | Dual Honeywell RCZ-850                   |  |
| Autopilot:            | Honeywell Primus 1000                    |  |
| Nav:                  | Dual Honeywell RNZ-850                   |  |
| DME:                  | Dual Honeywell DME-850                   |  |
| ADF:                  | Honeywell DF-850                         |  |
| CVR:                  | Fairchild GA-100                         |  |
| ELT:                  | Artex C406-2                             |  |
| Radar:                | Honeywell Primus 880 Color Radar/Doppler |  |
| Radar Altimeter:      | Honeywell                                |  |
| Transponders:         | Dual Honeywell XS-850                    |  |
| Terrain Avoidance:    | Honeywell CAS-67A TCAS II                |  |
| Collision Avoidance:  | Honeywell Mark VII EGPWS w/Windshear     |  |
| F/Director:           | Honeywell Primus 1000                    |  |
| FMS/GPS:              | Dual Global GNS-XLS                      |  |