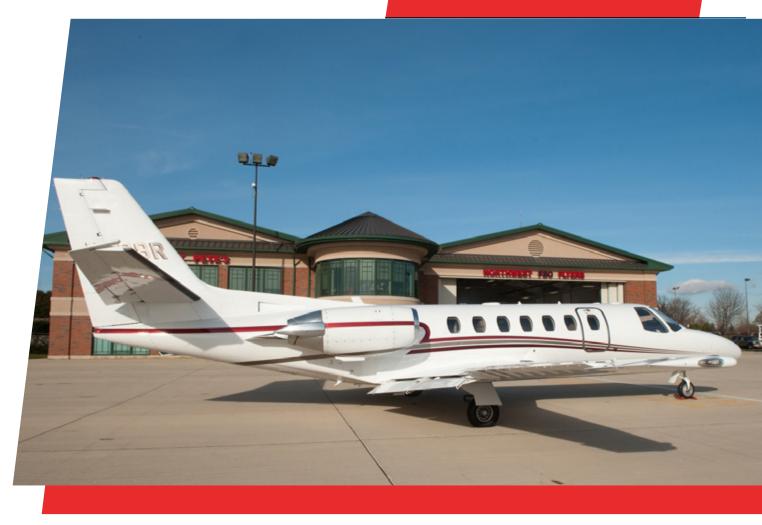

#### EXTERIOR

 $\ensuremath{\mathsf{Overall}}$  Snow White with Garnet Red, Rio Red and Arizona Beige accent stripes (2004).