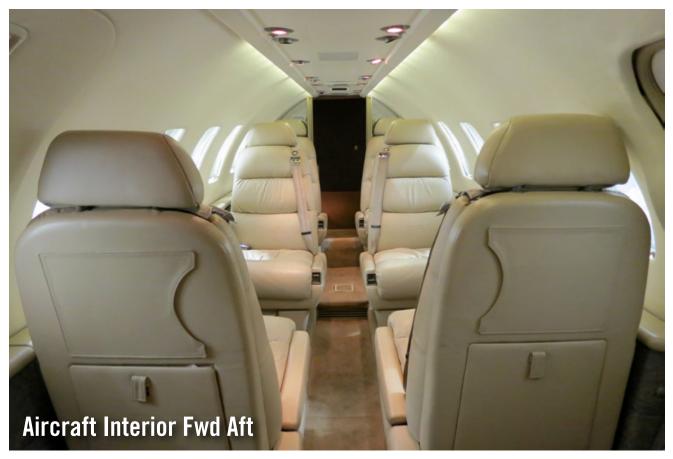

#### INTERIOR

8 passenger Beige leather seats, center place club configuration, aft lav with belted seat, forward right hand deluxe refreshment center; dual executive tables (2004).