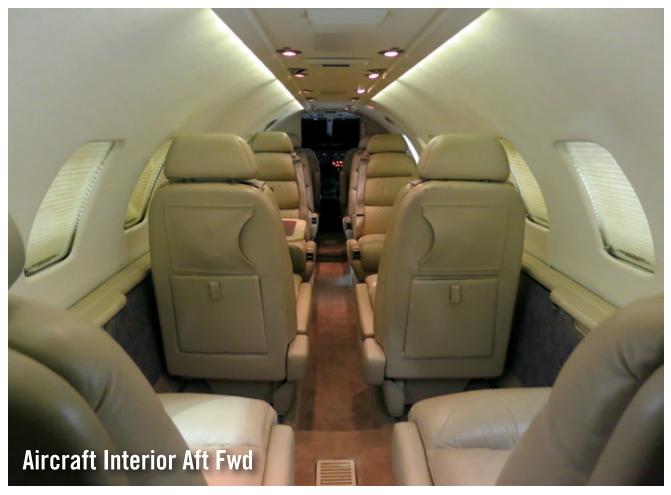

#### INTERIOR

8 passenger Beige leather seats, center place club configuration, aft lav with belted seat, forward right hand deluxe refreshment center; dual executive tables (2004).