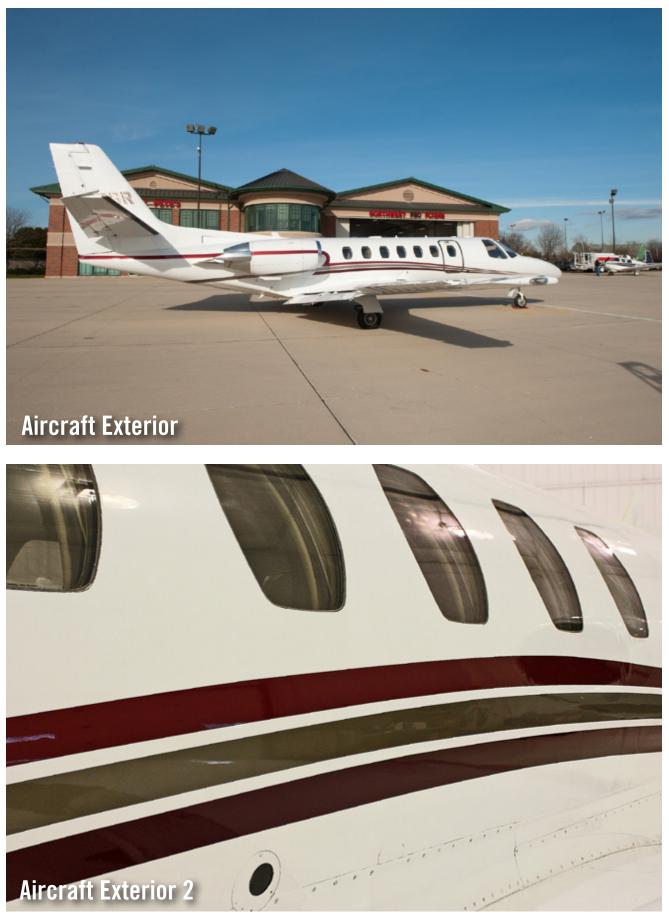

#### EXTERIOR

 $\ensuremath{\mathsf{Overall}}$  Snow White with Garnet Red, Rio Red and Arizona Beige accent stripes (2004).