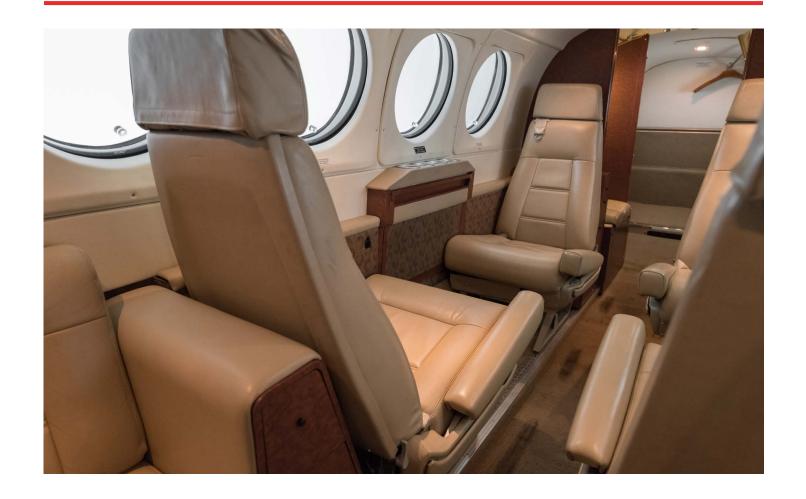

#### Interior

Beige leather, seven passenger seating, King Air 350 Ledge System.