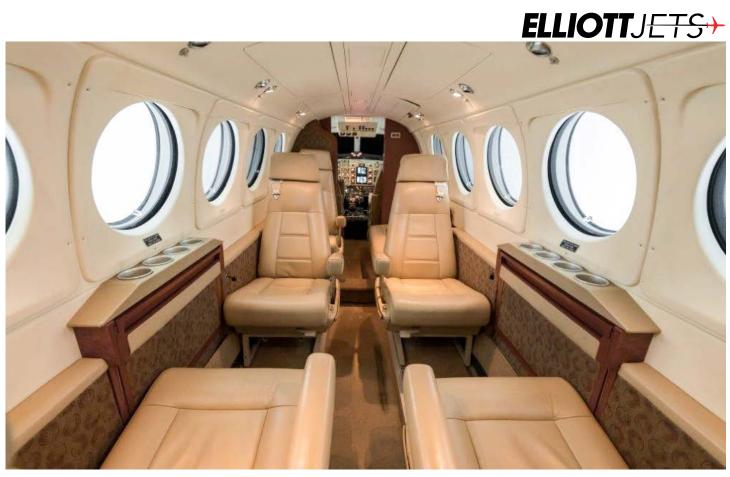

#### Interior

Beige leather, seven passenger seating, King Air 350 Ledge System.