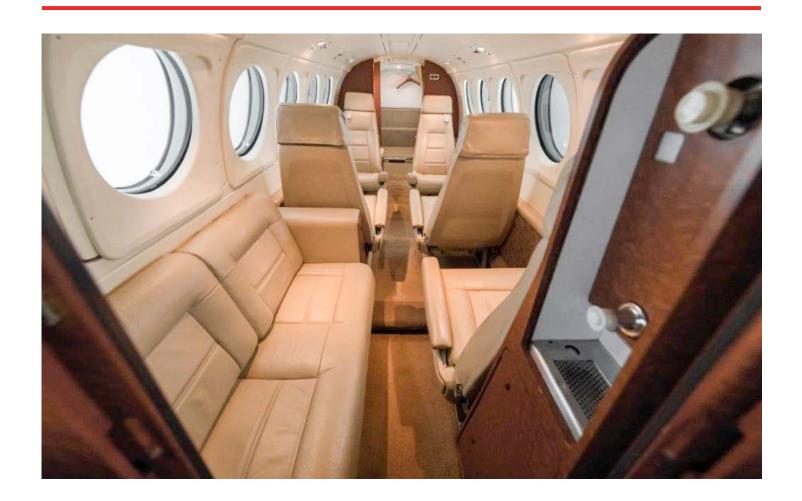

#### Interior

Beige leather, seven passenger seating, King Air 350 Ledge System.