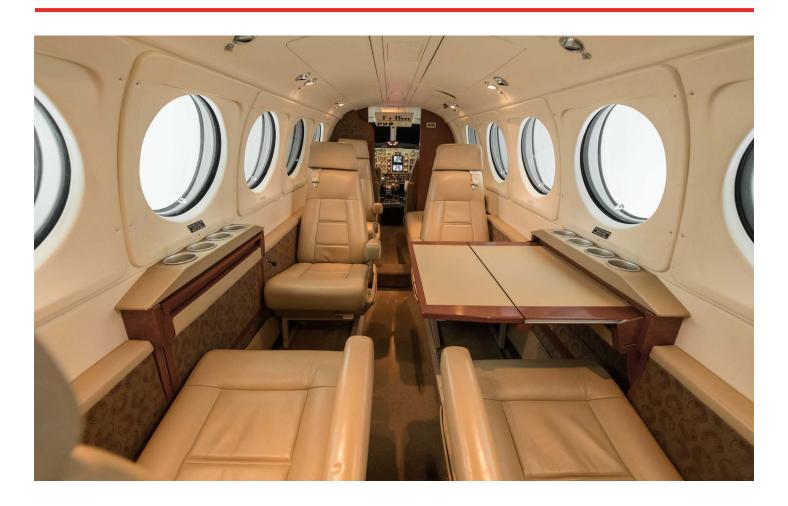

#### Interior

Beige leather, seven passenger seating, King Air 350 Ledge System.