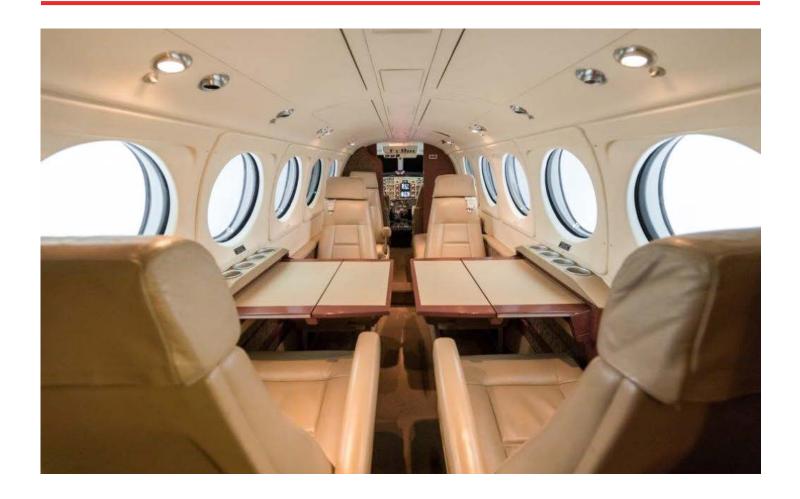

#### Interior

Beige leather, seven passenger seating, King Air 350 Ledge System.