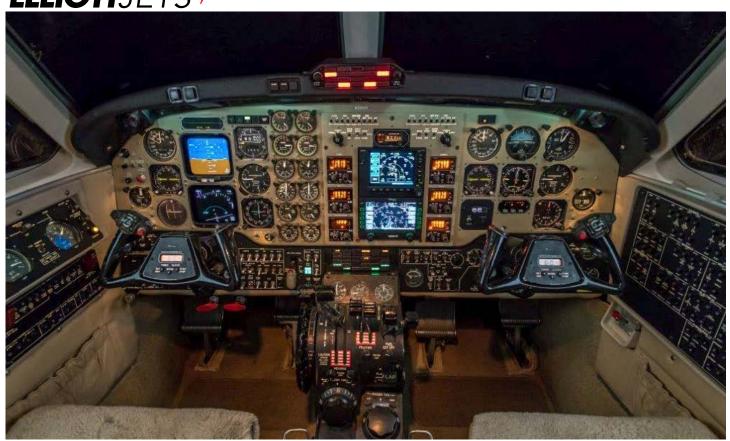

### Avionics

Collins EFIS-85 Pro Line II, 3 Tube

Comms: Dual Collins VHF-22 Navs: Dual Collins VIR-32

Autopilot: Collins APS65 with ADS-80

Radar: Collins WXT 250
Transponders: Dual Collins TDR90

TAWS: KMH 920 TCAS: KMH 920

MFD: Avidyne EX500

Radio Altimeter: Collins Radar ALT-50
RMI: Dual Collins RMI-30
Dme: Dual Collins DME 42

D-Link Weather: MD 076 XM

ADF: Collins ADF-60A

Stormscope: Goodrich WX 500

GPS: Garmin GPS 500W

EFIS: Collins EFIS 85