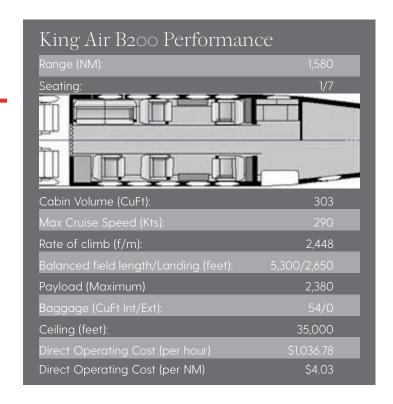

1987 King Air B200

Serial Number BB-1279



### Highlights

- · One Corporate Owner Since 1996.
- · Elliott Aviation Maintained Since 1996

Airframe 8.875 Hours Total Time.

Engines 600/600 tshs by DAI. 2,915/2,915 tsoh by DAI.

#### Exterior

Overall White with Burgundy and Platinum stripes.

#### Interior

Beige leather, seven passenger seating, King Air 350 Ledge System.



### Avionics

Collins EFIS-85 Pro Line II, 3 Tube

Comms: Dual Collins VHF-22 Navs: Dual Collins VIR-32

Autopilot: Collins APS65 with ADS-80

Radar: Collins WXT 250
Transponders: Dual Collins TDR90

TAWS: KMH 920 TCAS: KMH 920

MFD: Avidyne EX500

Radio Altimeter: Collins Radar ALT-50
RMI: Dual Collins RMI-30
Dme: Dual Collins DME 42

D-Link Weather: MD 076 XM

ADF: Collins ADF-60A

Stormscope: Goodrich WX 500

GPS: Garmin GPS 500W

EFIS: Collins EFIS 85

### Additional Features

- · Cleveland Wheel & Brake System
- Tail Flood Lights
- Lead Acid Battery
- Belted Lav Seat
- Strobe and Recognition Lights

# **ELLIOTT**J<del>ETS+</del>





# **ELLIOTT**J<del>ETS</del>









**ELLIOTT**J<del>ETS+</del>





# **ELLIOTT JETS SALES TEAM**



Wynn Elliott Chairman and CEO



Duncan Jones
E